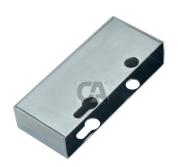

art. 354

Lock cover box

| cod.   | mm. | pz/pcs | А  |
|--------|-----|--------|----|
| 354.40 | 40  | 6      | 20 |
| 354.50 | 50  | 6      | 10 |

Block-system

Steel components

- Components to weld
- Adequately strengthen the areas anchoring the door and/ or structure / frame.