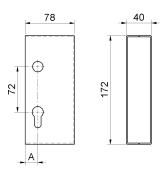

art. 354

Lock cover box

| cod.   | mm. | pz/pcs | А  |
|--------|-----|--------|----|
| 354.40 | 40  | 6      | 20 |
| 354.50 | 50  | 6      | 10 |

Block-system

Steel components

- Components to weld
- Adequately strengthen the areas anchoring the door and/ or structure / frame.