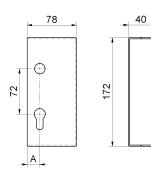

## art. 354Z

Galvanized Lock cover box

| cod.    | mm. | pz/pcs | Α  |
|---------|-----|--------|----|
| 354Z.40 | 40  | 6      | 20 |
| 354Z.50 | 50  | 6      | 10 |

Block-system

Galvanized steel components