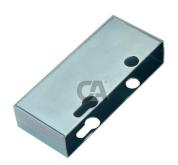

## art. 354Z

Galvanized Lock cover box

| cod.    | mm. | pz/pcs | Α  |
|---------|-----|--------|----|
| 354Z.40 | 40  | 6      | 20 |
| 354Z.50 | 50  | 6      | 10 |

Block-system

Galvanized steel components