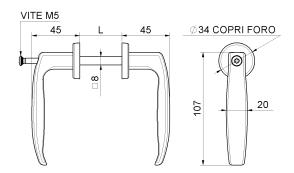

## art. 355

## Painted handle with screw

| cod.      | mm.   | pz/pcs | L     |
|-----------|-------|--------|-------|
| 355.25/35 | 25-35 | 20     | 25-35 |
| 355.40/50 | 40-50 | 20     | 40-50 |
| 355.50/60 | 50-60 | 20     | 50-60 |

## art. 355

Painted handle with screw