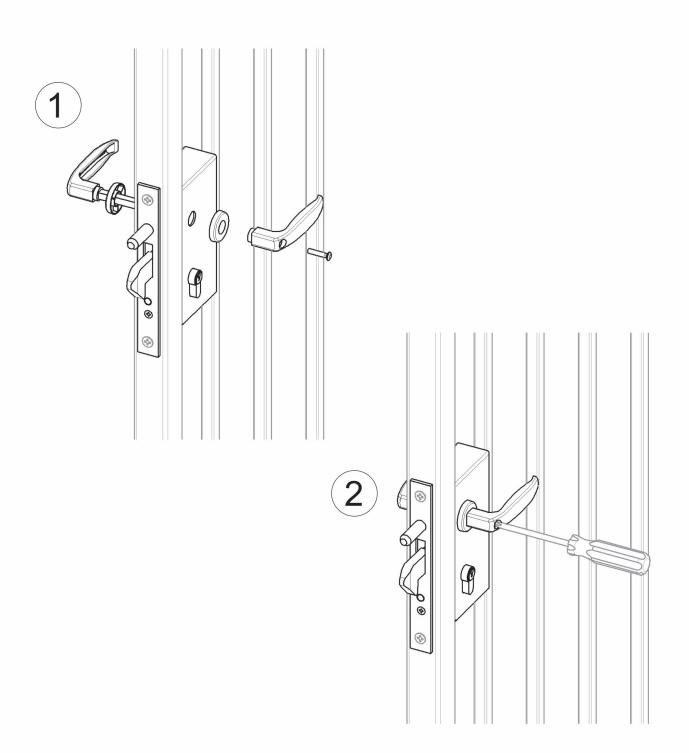

## art. 355

## Painted handle with screw

| cod.      | mm.   | pz/pcs | L     |
|-----------|-------|--------|-------|
| 355.25/35 | 25-35 | 20     | 25-35 |
| 355.40/50 | 40-50 | 20     | 40-50 |
| 355.50/60 | 50-60 | 20     | 50-60 |

## art. 355

Painted handle with screw