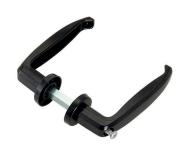

## art. 355

## Painted handle with screw

| cod.      | mm.   | pz/pcs | L     |
|-----------|-------|--------|-------|
| 355.25/35 | 25-35 | 20     | 25-35 |
| 355.40/50 | 40-50 | 20     | 40-50 |
| 355.50/60 | 50-60 | 20     | 50-60 |

## art. 355

Painted handle with screw