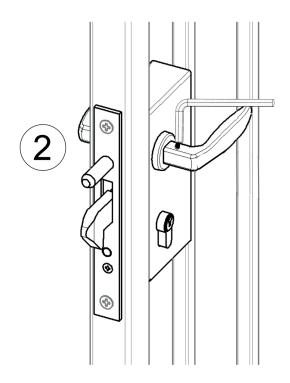

## art. 357

## Painted handle with adjustable pin

| cod. | mm.   | pz/pcs | L     |
|------|-------|--------|-------|
| 357  | UNICA | 20     | 64-77 |

Block-system

Galvanized steel and painted aluminum components

· Components to fix

## art. 357

Painted handle with adjustable pin