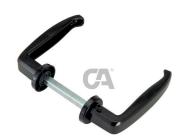

## Painted handle with adjustable pin

| cod. | mm.   | pz/pcs | L     |
|------|-------|--------|-------|
| 357  | UNICA | 20     | 64-77 |

Block-system

Galvanized steel and painted aluminum components

· Components to fix

## art. 357

Painted handle with adjustable pin