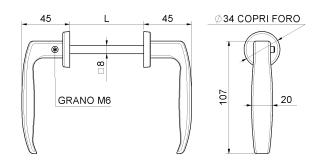

## Painted handle with adjustable pin

| cod. | mm.   | pz/pcs | L     |
|------|-------|--------|-------|
| 357  | UNICA | 20     | 64-77 |

Block-system

Galvanized steel and painted aluminum components

· Components to fix

## art. 357

Painted handle with adjustable pin