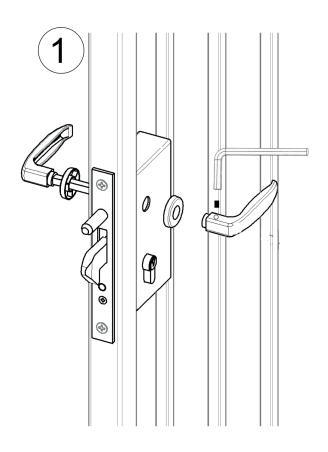

## art. 357

## Painted handle with adjustable pin

| cod. | mm.   | pz/pcs | L     |
|------|-------|--------|-------|
| 357  | UNICA | 20     | 64-77 |

Block-system

Galvanized steel and painted aluminum components

· Components to fix

## art. 357

Painted handle with adjustable pin