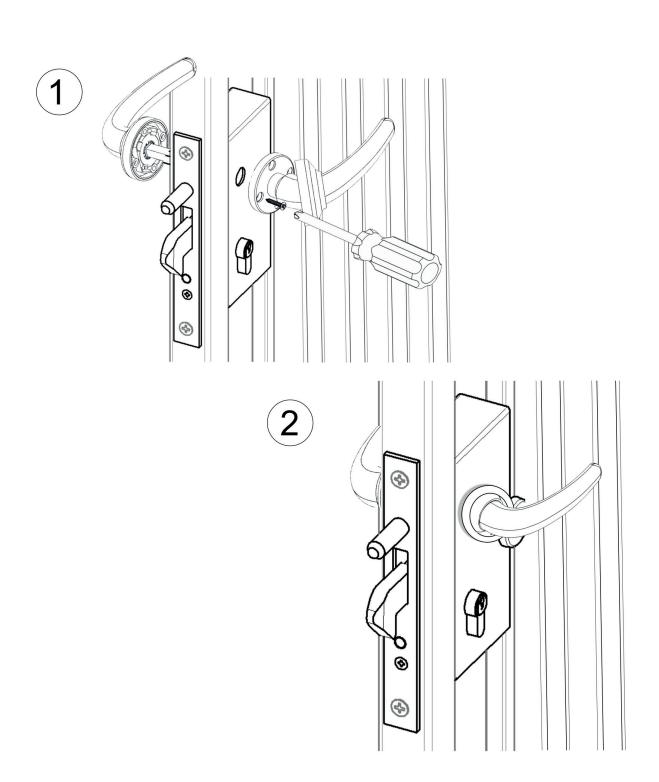

## art. 359

Nylon black handle for side door

| cod. | mm.   | pz/pcs |
|------|-------|--------|
| 359  | UNICA | 8      |

Block-system

Galvanized steel/nylon components

· Components to fix

Check the product every 6/12 months.
In case of anomalies, prevent the usage of the hinge and the installed product must be checked by professional personnel.

## art. 359

Nylon black handle for side door