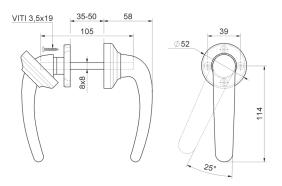

## art. 359

Nylon black handle for side door

| cod. | mm.   | pz/pcs |
|------|-------|--------|
| 359  | UNICA | 8      |

Block-system

Galvanized steel/nylon components

· Components to fix

Check the product every 6/12 months.
In case of anomalies, prevent the usage of the hinge and the installed product must be checked by professional personnel.

## art. 359

Nylon black handle for side door