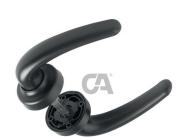

## art. 359

Nylon black handle for side door

| cod. | mm.   | pz/pcs |
|------|-------|--------|
| 359  | UNICA | 8      |

Block-system

Galvanized steel/nylon components

· Components to fix

Check the product every 6/12 months.
In case of anomalies, prevent the usage of the hinge and the installed product must be checked by professional personnel.

## art. 359

Nylon black handle for side door