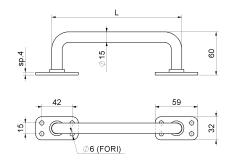

## art. 360

## Painted straight handle for gates

| cod.    | mm. | pz/pcs | L   |
|---------|-----|--------|-----|
| 360.180 | 180 | 10     | 180 |
| 360.230 | 230 | 10     | 230 |

Block-system

Painted steel components

## art. 360

Painted straight handle for gates