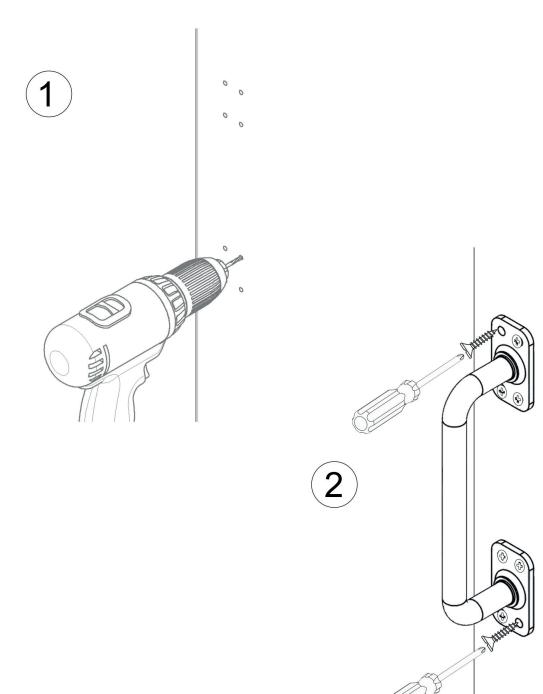

• Components to fix

Check the product every 6/12 months.

In case of anomalies, prevent the usage of the hinge and the installed product must be checked by professional personnel.

Responsibly dispose of the product and of its packaging respecting the local legislations of the Country of installation.

## art. 360

Painted straight handle for gates