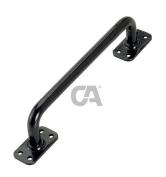

## art. 360

## Painted straight handle for gates

| cod.    | mm. | pz/pcs | L   |
|---------|-----|--------|-----|
| 360.180 | 180 | 10     | 180 |
| 360.230 | 230 | 10     | 230 |

Block-system

Painted steel components

## art. 360

Painted straight handle for gates