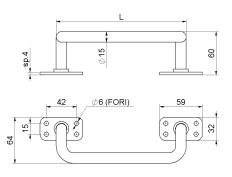

art. 361 Paintes folded handle for gates

| cod.    | mm. | pz/pcs | L   |
|---------|-----|--------|-----|
| 361.180 | 180 | 10     | 180 |
| 361.230 | 230 | 10     | 230 |

Block-system

Components to fix