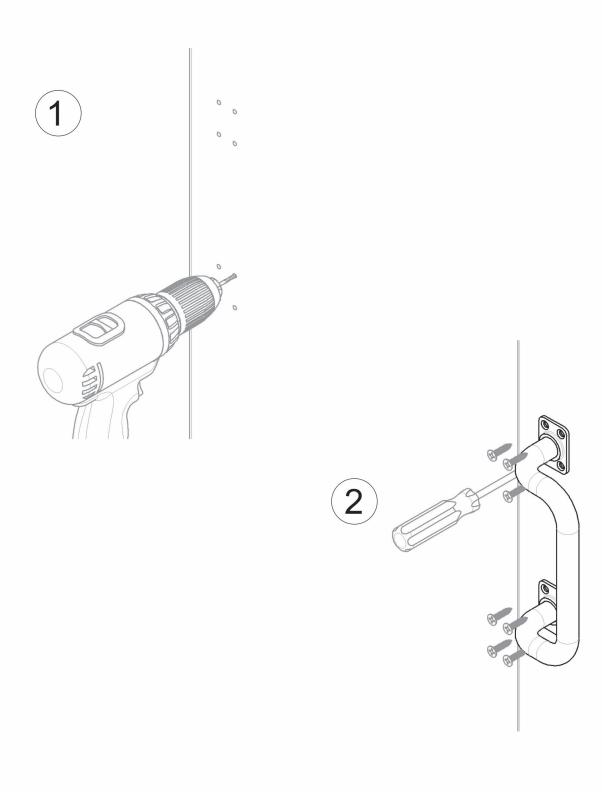

art. 361 Paintes folded handle for gates

| cod.    | mm. | pz/pcs | L   |
|---------|-----|--------|-----|
| 361.180 | 180 | 10     | 180 |
| 361.230 | 230 | 10     | 230 |

Block-system

Components to fix