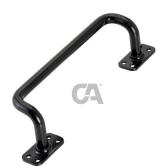

art. 361 Paintes folded handle for gates

| cod.    | mm. | pz/pcs | L   |
|---------|-----|--------|-----|
| 361.180 | 180 | 10     | 180 |
| 361.230 | 230 | 10     | 230 |

Block-system

Components to fix