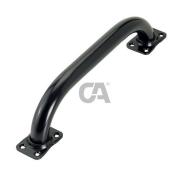

## Painted straight tubular handle for gates

| cod.    | mm. | pz/pcs | Α  | В  | С  | E  | ØD  | ØF | Н  | L   | sp |
|---------|-----|--------|----|----|----|----|-----|----|----|-----|----|
| 363.180 | 180 | 10     | 50 | 35 | 35 | 20 | Ø20 | Ø6 | 64 | 200 | 3  |
| 363.280 | 280 | 10     | 65 | 46 | 47 | 28 | Ø28 | Ø7 | 80 | 308 | 4  |

## art. 363

Painted straight tubular handle for gates