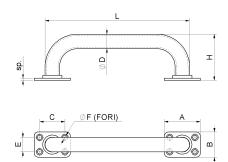

## Painted straight tubular handle for gates

| cod.    | mm. | pz/pcs | Α  | В  | С  | E  | ØD  | ØF | Н  | L   | sp |
|---------|-----|--------|----|----|----|----|-----|----|----|-----|----|
| 363.180 | 180 | 10     | 50 | 35 | 35 | 20 | Ø20 | Ø6 | 64 | 200 | 3  |
| 363.280 | 280 | 10     | 65 | 46 | 47 | 28 | Ø28 | Ø7 | 80 | 308 | 4  |