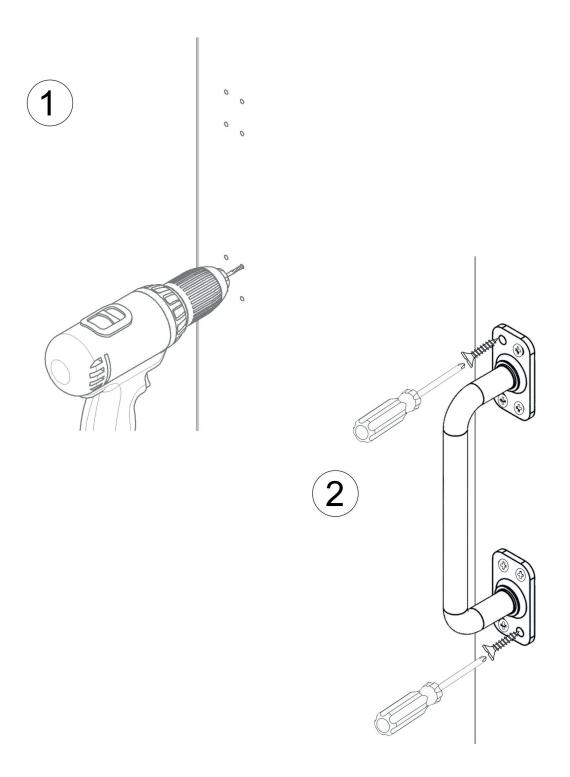

## art. 363

## Painted straight tubular handle for gates

| cod.    | mm. | pz/pcs | Α  | В  | С  | E  | ØD  | ØF | Н  | L   | sp |
|---------|-----|--------|----|----|----|----|-----|----|----|-----|----|
| 363.180 | 180 | 10     | 50 | 35 | 35 | 20 | Ø20 | Ø6 | 64 | 200 | 3  |
| 363.280 | 280 | 10     | 65 | 46 | 47 | 28 | Ø28 | Ø7 | 80 | 308 | 4  |

## art. 363

Painted straight tubular handle for gates