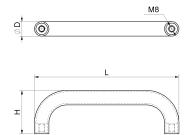

## art. 364

Painted straight tubular handle for gates with bush, screw fix

| cod.    | mm. | pz/pcs | ØD  | Н  | L   |
|---------|-----|--------|-----|----|-----|
| 364.180 | 180 | 10     | Ø20 | 60 | 200 |
| 364.280 | 280 | 10     | Ø28 | 74 | 308 |

## art. 364

Painted straight tubular handle for gates with bush, screw fix