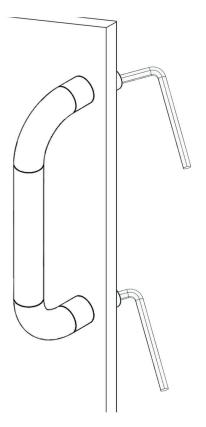

## art. 364

Painted straight tubular handle for gates with bush, screw fix

| cod.    | mm. | pz/pcs | ØD  | Н  | L   |
|---------|-----|--------|-----|----|-----|
| 364.180 | 180 | 10     | Ø20 | 60 | 200 |
| 364.280 | 280 | 10     | Ø28 | 74 | 308 |

## art. 364

Painted straight tubular handle for gates with bush, screw fix