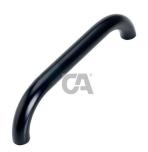

## art. 364

Painted straight tubular handle for gates with bush, screw fix

| cod.    | mm. | pz/pcs | ØD  | Н  | L   |
|---------|-----|--------|-----|----|-----|
| 364.180 | 180 | 10     | Ø20 | 60 | 200 |
| 364.280 | 280 | 10     | Ø28 | 74 | 308 |

## art. 364

Painted straight tubular handle for gates with bush, screw fix