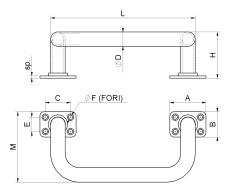

Painted steel components

sonnel.

Check the product every 6/12 months.

In case of anomalies, prevent the usage of the hinge and the installed product must be checked by professional per-

| cod.    | mm. | pz/pcs | А  | В  | С  | ØD  | E  | ØF | н  | L   | М   | sp |
|---------|-----|--------|----|----|----|-----|----|----|----|-----|-----|----|
| 365.180 | 180 | 10     | 50 | 35 | 35 | Ø20 | 20 | Ø6 | 64 | 200 | 98  | 3  |
| 365.280 | 280 | 10     | 65 | 46 | 47 | Ø28 | 28 | Ø7 | 80 | 308 | 144 | 4  |