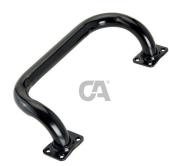

Painted steel components

sonnel.

Check the product every 6/12 months.

In case of anomalies, prevent the usage of the hinge and the installed product must be checked by professional per-

| cod.    | mm. | pz/pcs | А  | В  | С  | ØD  | E  | ØF | н  | L   | М   | sp |
|---------|-----|--------|----|----|----|-----|----|----|----|-----|-----|----|
| 365.180 | 180 | 10     | 50 | 35 | 35 | Ø20 | 20 | Ø6 | 64 | 200 | 98  | 3  |
| 365.280 | 280 | 10     | 65 | 46 | 47 | Ø28 | 28 | Ø7 | 80 | 308 | 144 | 4  |