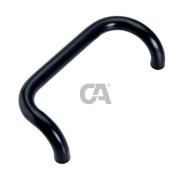

## art. 366

Painted folded tubular handle for gates with bush screw fix

| cod.    | mm. | pz/pcs | ØD  | Н  | L   | М   |
|---------|-----|--------|-----|----|-----|-----|
| 366.180 | 180 | 10     | Ø20 | 60 | 200 | 90  |
| 366.280 | 280 | 10     | Ø28 | 74 | 308 | 135 |

## art. 366

Painted folded tubular handle for gates with bush screw fix