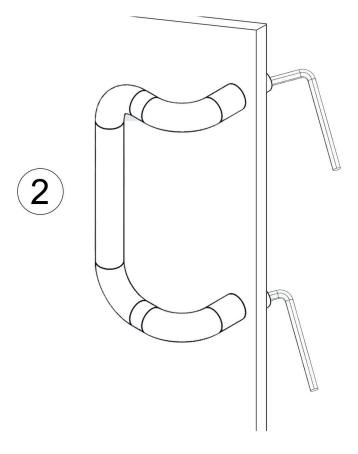

## art. 366

Painted folded tubular handle for gates with bush screw fix

| cod.    | mm. | pz/pcs | ØD  | Н  | L   | М   |
|---------|-----|--------|-----|----|-----|-----|
| 366.180 | 180 | 10     | Ø20 | 60 | 200 | 90  |
| 366.280 | 280 | 10     | Ø28 | 74 | 308 | 135 |

## art. 366

Painted folded tubular handle for gates with bush screw fix