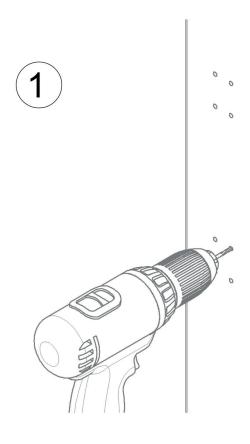

## art. 366

Painted folded tubular handle for gates with bush screw fix

| cod.    | mm. | pz/pcs | ØD  | Н  | L   | М   |
|---------|-----|--------|-----|----|-----|-----|
| 366.180 | 180 | 10     | Ø20 | 60 | 200 | 90  |
| 366.280 | 280 | 10     | Ø28 | 74 | 308 | 135 |

## art. 366

Painted folded tubular handle for gates with bush screw fix