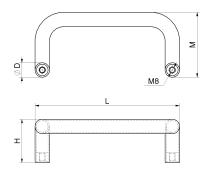

## art. 366

Painted folded tubular handle for gates with bush screw fix

| cod.    | mm. | pz/pcs | ØD  | Н  | L   | М   |
|---------|-----|--------|-----|----|-----|-----|
| 366.180 | 180 | 10     | Ø20 | 60 | 200 | 90  |
| 366.280 | 280 | 10     | Ø28 | 74 | 308 | 135 |

## art. 366

Painted folded tubular handle for gates with bush screw fix