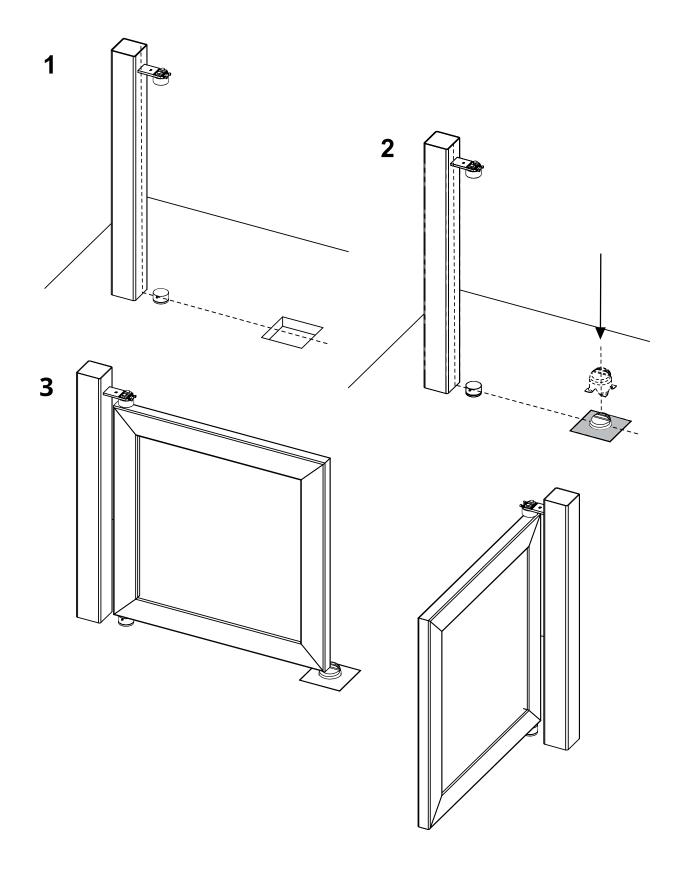

| cod. | mm.   | pz/pcs |
|------|-------|--------|
| 380  | UNICA | 16     |



Swing gates accessories



Galvanized steel components



Check the product every 6/12 months.

In case of anomalies, prevent the usage of the hinge and the installed product must be checked by professional personnel.



Responsibly dispose of the product and of its packaging respecting the local legislations of the Country of installation.

The company reserves the right to make technical as well as aesthetic changes without previous notice.

All responsibility due to an inappropriate use of the product is declined.

All drawings, photos, trademarks, logos, are of exclusive Combi Arialdo's property. All uses not expressively authorized by the company will be prosecuted.