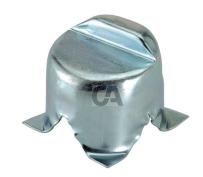

| cod. | mm.   | pz/pcs |
|------|-------|--------|
| 380  | UNICA | 16     |

Swing gates accessories

Galvanized steel components

Check the product every 6/12 months.

In case of anomalies, prevent the usage of the hinge and the installed product must be checked by professional personnel.