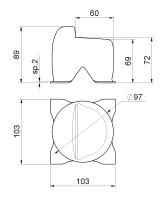

| cod. | mm.   | pz/pcs |
|------|-------|--------|
| 380  | UNICA | 16     |

Swing gates accessories

Galvanized steel components

Check the product every 6/12 months.

In case of anomalies, prevent the usage of the hinge and the installed product must be checked by professional personnel.