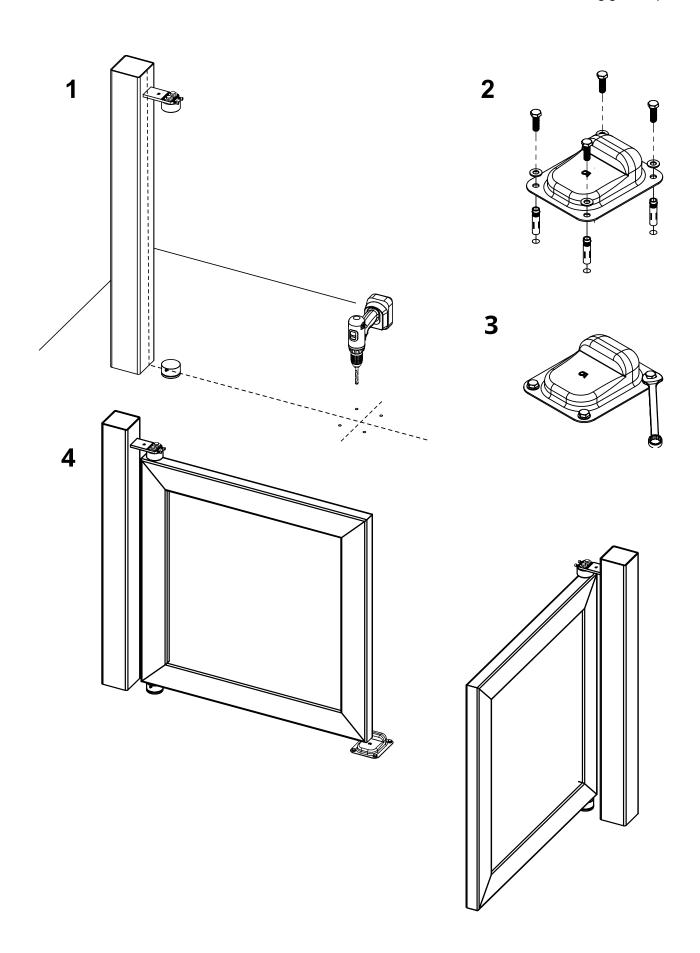

## art. 380F

Swing gate stop to be fixed

| cod.   | mm.     | pz/pcs | Α   | В   | С   | Е   | F  | G  | Н  | I  | L  |
|--------|---------|--------|-----|-----|-----|-----|----|----|----|----|----|
| 380F.P | PICCOLO | 20     | 120 | 100 | 95  | 75  | 23 | 36 | 44 | 59 | 75 |
| 380F.G | GRANDE  | 20     | 160 | 130 | 130 | 100 | 25 | 46 | 48 | 84 | 90 |

## art. 380F

Swing gate stop to be fixed