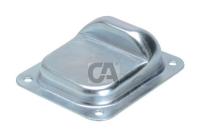

## art. 380F

Swing gate stop to be fixed

| cod.   | mm.     | pz/pcs | Α   | В   | С   | Е   | F  | G  | Н  | I  | L  |
|--------|---------|--------|-----|-----|-----|-----|----|----|----|----|----|
| 380F.P | PICCOLO | 20     | 120 | 100 | 95  | 75  | 23 | 36 | 44 | 59 | 75 |
| 380F.G | GRANDE  | 20     | 160 | 130 | 130 | 100 | 25 | 46 | 48 | 84 | 90 |

## art. 380F

Swing gate stop to be fixed