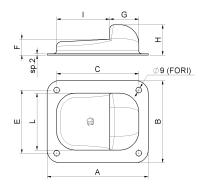

## art. 380F

Swing gate stop to be fixed

| cod.   | mm.     | pz/pcs | Α   | В   | С   | Е   | F  | G  | Н  | I  | L  |
|--------|---------|--------|-----|-----|-----|-----|----|----|----|----|----|
| 380F.P | PICCOLO | 20     | 120 | 100 | 95  | 75  | 23 | 36 | 44 | 59 | 75 |
| 380F.G | GRANDE  | 20     | 160 | 130 | 130 | 100 | 25 | 46 | 48 | 84 | 90 |

## art. 380F

Swing gate stop to be fixed