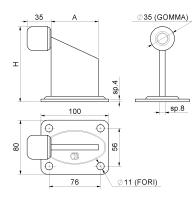

| cod.  | mm.     | pz/pcs | А  | н   |
|-------|---------|--------|----|-----|
| 382.P | PICCOLO | 10     | 50 | 91  |
| 382.G | GRANDE  | 10     | 70 | 111 |

Sliding gates accessories

Components to fix
Adequately strengthen the areas anchoring the door and/