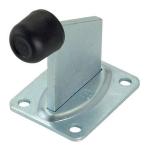

| cod.  | mm.     | pz/pcs | А  | н   |
|-------|---------|--------|----|-----|
| 382.P | PICCOLO | 10     | 50 | 91  |
| 382.G | GRANDE  | 10     | 70 | 111 |

Sliding gates accessories

Components to fix
Adequately strengthen the areas anchoring the door and/