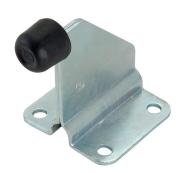

Sliding gate stop, track mounted, screw fix

| cod. | mm.    | pz/pcs |
|------|--------|--------|
| 383  | GRANDE | 10     |

Sliding gates accessories

Galvanized steel/plastic components

- Components to fix
- Adequately strengthen the areas anchoring the door and/ or structure / frame.