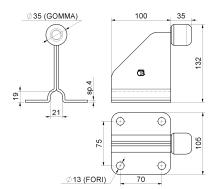

Sliding gate stop, track mounted, screw fix

| cod. | mm.    | pz/pcs |
|------|--------|--------|
| 383  | GRANDE | 10     |

Sliding gates accessories

Galvanized steel/plastic components

- Components to fix
- Adequately strengthen the areas anchoring the door and/ or structure / frame.