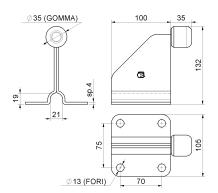

## art. 383IX

Stainless steel sliding gate stop - track mounted - screw fix

| cod.    | mm.    | pz/pcs |
|---------|--------|--------|
| 383IX.G | GRANDE | 10     |

Stainless steel - Sliding gates accessories