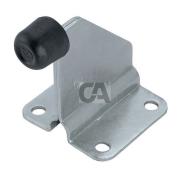

## art. 383IX

Stainless steel sliding gate stop - track mounted - screw fix

| cod.    | mm.    | pz/pcs |
|---------|--------|--------|
| 383IX.G | GRANDE | 10     |

Stainless steel - Sliding gates accessories