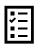

| cod. | mm.    | pz/pcs |
|------|--------|--------|
| 384  | GRANDE | 4      |

forces and with suitable electrode material. · Adequately strengthen the areas anchoring the door and/ or structure / frame.