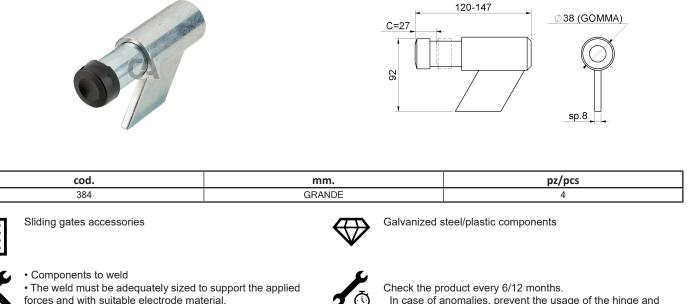

| cod. | mm.    | pz/pcs |
|------|--------|--------|
| 384  | GRANDE | 4      |

forces and with suitable electrode material. · Adequately strengthen the areas anchoring the door and/ or structure / frame.