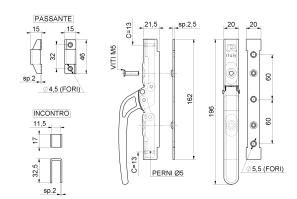

## art. 385

## Painted closing lever bolt system

| cod. | mm.   | pz/pcs | incontro | passante | vite | asta (art.393) |
|------|-------|--------|----------|----------|------|----------------|
| 385  | UNICA | 6      | 2 pz     | 4 pz     | 2 pz | 10x10          |

## art. 385

Painted closing lever bolt system