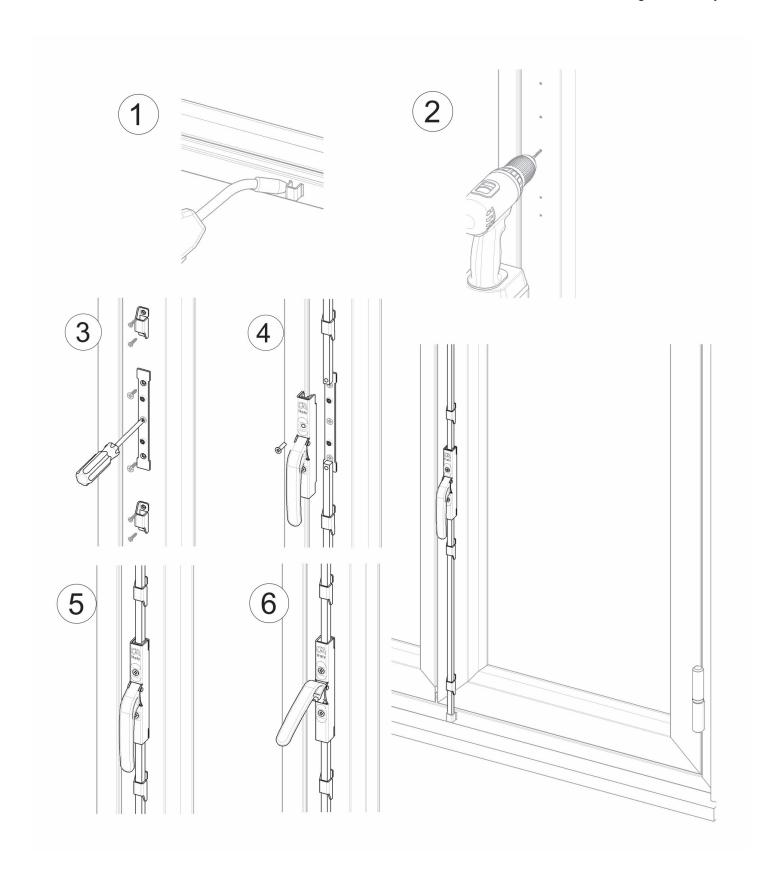

## art. 385

## Painted closing lever bolt system

| cod. | mm.   | pz/pcs | incontro | passante | vite | asta (art.393) |
|------|-------|--------|----------|----------|------|----------------|
| 385  | UNICA | 6      | 2 pz     | 4 pz     | 2 pz | 10x10          |

## art. 385

Painted closing lever bolt system