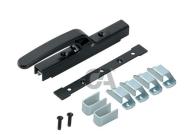

## art. 385

## Painted closing lever bolt system

| cod. | mm.   | pz/pcs | incontro | passante | vite | asta (art.393) |
|------|-------|--------|----------|----------|------|----------------|
| 385  | UNICA | 6      | 2 pz     | 4 pz     | 2 pz | 10x10          |

## art. 385

Painted closing lever bolt system