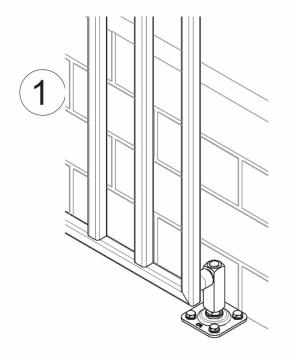

## Components to fix Adequately strengthen the area

 Adequately strengthen the areas anchoring the door and/ or structure / frame.

Check the product every 6/12 months. In case of anomalies, prevent the usage of the hinge and the installed product must be checked by professional personnel.