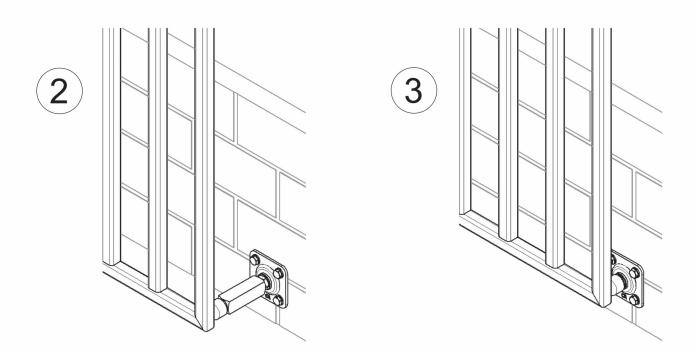

## Components to fix Adequately strengthen the area

 Adequately strengthen the areas anchoring the door and/ or structure / frame.

Check the product every 6/12 months. In case of anomalies, prevent the usage of the hinge and the installed product must be checked by professional personnel.