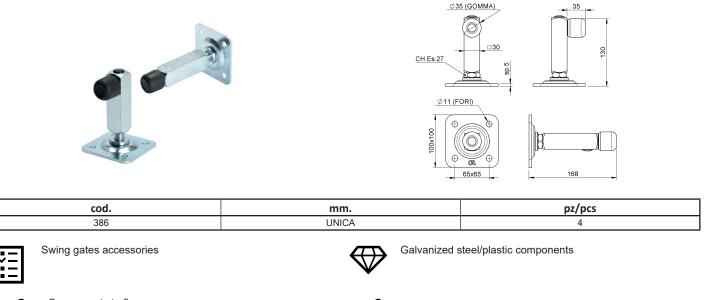

## Components to fix Adequately strengthen the area

 Adequately strengthen the areas anchoring the door and/ or structure / frame.

Check the product every 6/12 months. In case of anomalies, prevent the usage of the hinge and the installed product must be checked by professional personnel.