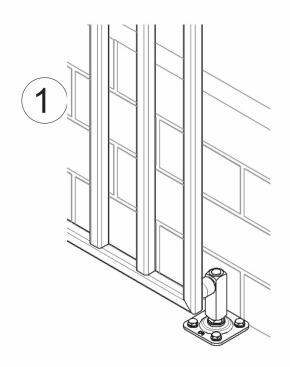

## art. 386W

Swing gate wall stop

| cod. | mm.   | pz/pcs |
|------|-------|--------|
| 386W | UNICA | 4      |

Swing gates accessories

Galvanized steel/plastic components

- Components to fix
- Adequately strengthen the areas anchoring the door and/ or structure / frame.

## art. 386W Swing gate wall stop