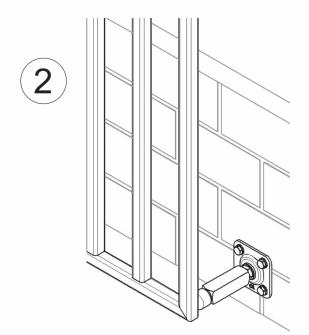

## art. 386W

Swing gate wall stop

| cod. | mm.   | pz/pcs |
|------|-------|--------|
| 386W | UNICA | 4      |

Swing gates accessories

Galvanized steel/plastic components

- Components to fix
- Adequately strengthen the areas anchoring the door and/ or structure / frame.

## art. 386W Swing gate wall stop