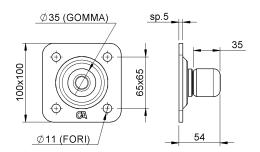

## art. 386W

Swing gate wall stop

| cod. | mm.   | pz/pcs |
|------|-------|--------|
| 386W | UNICA | 4      |

Swing gates accessories

Galvanized steel/plastic components

- Components to fix
- Adequately strengthen the areas anchoring the door and/ or structure / frame.

## art. 386W Swing gate wall stop