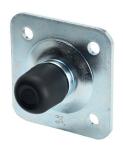

## art. 386W

Swing gate wall stop

| cod. | mm.   | pz/pcs |
|------|-------|--------|
| 386W | UNICA | 4      |

Swing gates accessories

Galvanized steel/plastic components

- Components to fix
- Adequately strengthen the areas anchoring the door and/ or structure / frame.

## art. 386W Swing gate wall stop