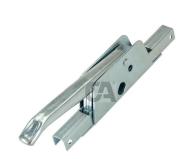

## Galvanized closing lever bolt system

| cod. | mm.   | pz/pcs | asta (art.394) | perno | passante | incontro |
|------|-------|--------|----------------|-------|----------|----------|
| 390  | UNICA | 5      | 14x14          | 2 pz  | 4 pz     | 1 pz     |

Block-system

Galvanized steel components

- Components to fix
- · Adequately strengthen the areas anchoring the door and/ or structure / frame.

Check the product every 6/12 months.

In case of anomalies, prevent the usage of the hinge and the installed product must be checked by professional personnel.