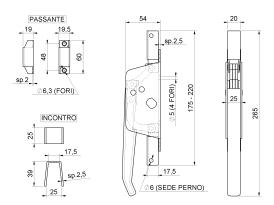

## Galvanized closing lever bolt system

| cod. | mm.   | pz/pcs | asta (art.394) | perno | passante | incontro |
|------|-------|--------|----------------|-------|----------|----------|
| 390  | UNICA | 5      | 14x14          | 2 pz  | 4 pz     | 1 pz     |

Block-system

Galvanized steel components

- Components to fix
- · Adequately strengthen the areas anchoring the door and/ or structure / frame.

Check the product every 6/12 months.

In case of anomalies, prevent the usage of the hinge and the installed product must be checked by professional personnel.