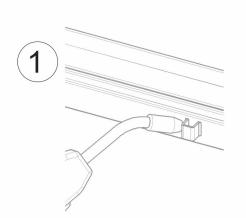

## art. 391

Galvanized closing lever bolt system with cylinder

| cod. | mm.   | pz/pcs | asta (art.394) | perno | passante | incontro |
|------|-------|--------|----------------|-------|----------|----------|
| 391  | UNICA | 5      | 14x14          | 2 pz  | 4 pz     | 1 pz     |

Galvanized closing lever bolt system with cylinder