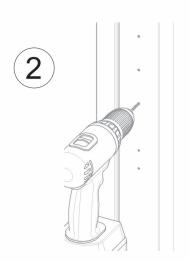

## art. 391

Galvanized closing lever bolt system with cylinder

| cod. | mm.   | pz/pcs | asta (art.394) | perno | passante | incontro |
|------|-------|--------|----------------|-------|----------|----------|
| 391  | UNICA | 5      | 14x14          | 2 pz  | 4 pz     | 1 pz     |

Galvanized closing lever bolt system with cylinder