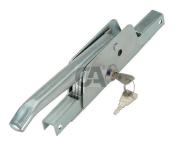

## art. 391

Galvanized closing lever bolt system with cylinder

| cod. | mm.   | pz/pcs | asta (art.394) | perno | passante | incontro |
|------|-------|--------|----------------|-------|----------|----------|
| 391  | UNICA | 5      | 14x14          | 2 pz  | 4 pz     | 1 pz     |

Galvanized closing lever bolt system with cylinder