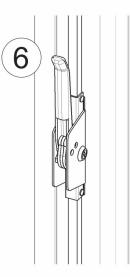

## art. 391

Galvanized closing lever bolt system with cylinder

| cod. | mm.   | pz/pcs | asta (art.394) | perno | passante | incontro |
|------|-------|--------|----------------|-------|----------|----------|
| 391  | UNICA | 5      | 14x14          | 2 pz  | 4 pz     | 1 pz     |

Galvanized closing lever bolt system with cylinder