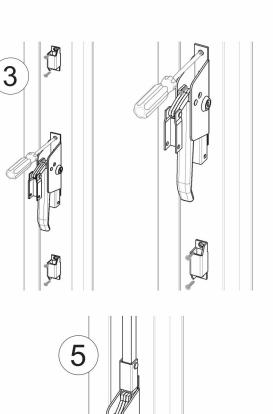

## art. 391

Galvanized closing lever bolt system with cylinder

| cod. | mm.   | pz/pcs | asta (art.394) | perno | passante | incontro |
|------|-------|--------|----------------|-------|----------|----------|
| 391  | UNICA | 5      | 14x14          | 2 pz  | 4 pz     | 1 pz     |

Galvanized closing lever bolt system with cylinder