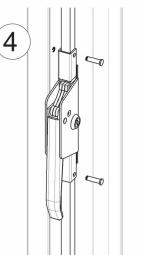

## art. 391

Galvanized closing lever bolt system with cylinder

| cod. | mm.   | pz/pcs | asta (art.394) | perno | passante | incontro |
|------|-------|--------|----------------|-------|----------|----------|
| 391  | UNICA | 5      | 14x14          | 2 pz  | 4 pz     | 1 pz     |

Galvanized closing lever bolt system with cylinder