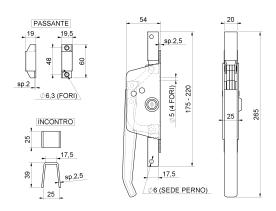

## art. 391

Galvanized closing lever bolt system with cylinder

| cod. | mm.   | pz/pcs | asta (art.394) | perno | passante | incontro |
|------|-------|--------|----------------|-------|----------|----------|
| 391  | UNICA | 5      | 14x14          | 2 pz  | 4 pz     | 1 pz     |

Galvanized closing lever bolt system with cylinder