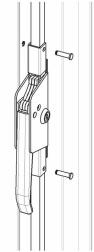

## art. 391

Galvanized closing lever bolt system with cylinder

| cod. | mm.   | pz/pcs | asta (art.394) | perno | passante | incontro |
|------|-------|--------|----------------|-------|----------|----------|
| 391  | UNICA | 5      | 14x14          | 2 pz  | 4 pz     | 1 pz     |

Galvanized closing lever bolt system with cylinder