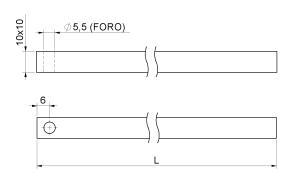

## art. 393

Lever bolt rod 10X10 x art.385

| cod.       | m.  | pz/pcs | L    | cariglione |
|------------|-----|--------|------|------------|
| 393.10x1,5 | 1,5 | 1      | 1500 | art. 385   |
| 393.10x2   | 2   | 1      | 2000 | art. 385   |