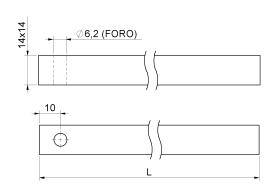

art. 394

Lever bolt rod 14X14 x art.390-391

| cod.       | m.  | pz/pcs | L    | cariglione    |
|------------|-----|--------|------|---------------|
| 394.14x1,5 | 1,5 | 1      | 1500 | art. 390, 391 |
| 394.14x2   | 2   | 1      | 2000 | art. 390, 391 |