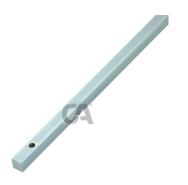

art. 394

Lever bolt rod 14X14 x art.390-391

| cod.       | m.  | pz/pcs | L    | cariglione    |
|------------|-----|--------|------|---------------|
| 394.14x1,5 | 1,5 | 1      | 1500 | art. 390, 391 |
| 394.14x2   | 2   | 1      | 2000 | art. 390, 391 |