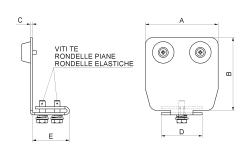

## art. 396J

End guide

| cod.    | mm.        | pz/pcs | Α  | В  | С | Paracolpi | D  | E  | viti |
|---------|------------|--------|----|----|---|-----------|----|----|------|
| 396J.IM | INTERMEDIO | 2      | 84 | 80 | 3 | 1         | 45 | 50 | M8   |
| 396J.M  | MEDIO      | 2      | 98 | 98 | 3 | 2         | 50 | 50 | M8   |

## art. 396J