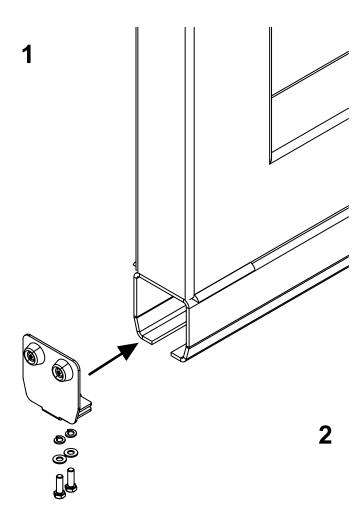

## art. 396J

End guide

| cod.    | mm.        | pz/pcs | Α  | В  | С | Paracolpi | D  | E  | viti |
|---------|------------|--------|----|----|---|-----------|----|----|------|
| 396J.IM | INTERMEDIO | 2      | 84 | 80 | 3 | 1         | 45 | 50 | M8   |
| 396J.M  | MEDIO      | 2      | 98 | 98 | 3 | 2         | 50 | 50 | M8   |

Cantilever gates system

Galvanized steel/plastic components

• Insert the terminal at the end of the track art. 399 and 1399 and lock the screws

Check the product every 6/12 months.

In case of anomalies, prevent the usage of the hinge and the installed product must be checked by professional personnel.