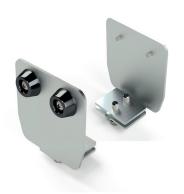

## art. 396J

End guide

| cod.    | mm.        | pz/pcs | Α  | В  | С | Paracolpi | D  | E  | viti |
|---------|------------|--------|----|----|---|-----------|----|----|------|
| 396J.IM | INTERMEDIO | 2      | 84 | 80 | 3 | 1         | 45 | 50 | M8   |
| 396J.M  | MEDIO      | 2      | 98 | 98 | 3 | 2         | 50 | 50 | M8   |

## art. 396J