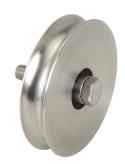

## art. 400IX

## Stainless steel Wheel round groove 1 bearing

| cod.         | Ø      | pz/pcs | С  | ØG   | sp | R    | bullone | cusc | binario            | portata |
|--------------|--------|--------|----|------|----|------|---------|------|--------------------|---------|
| 400IX.60/10  | 60/10  | 6      | 24 | Ø48  | 17 | 5,3  | M10x45  | 1    | -                  | 100 kg. |
| 400IX.60/16  | 60/16  | 6      | 33 | Ø48  | 20 | 8,3  | M10x45  | 1    | 902IX.16           | 100 kg. |
| 400IX.80/16  | 80/16  | 6      | 33 | Ø64  | 20 | 8,3  | M14x70  | 1    | 902IX.16           | 200 kg. |
| 400IX.80/20  | 80/20  | 6      | 33 | Ø59  | 24 | 10,3 | M14x70  | 1    | 902IX-<br>904IX.20 | 200 kg. |
| 400IX.90/20  | 90/20  | 6      | 33 | Ø69  | 24 | 10,3 | M14x70  | 1    | 902IX-<br>904IX.20 | 210 kg. |
| 400IX.100/20 | 100/20 | 6      | 33 | Ø79  | 24 | 10,3 | M14x70  | 1    | 902IX-<br>904IX.20 | 230 kg. |
| 400IX.120    | 120    | 4      | 33 | Ø99  | 24 | 10,3 | M14x70  | 1    | 902IX-<br>904IX.20 | 250 kg. |
| 400IX.140    | 140    | 4      | 43 | Ø117 | 25 | 10,3 | M16x70  | 1    | 902IX-<br>904IX.20 | 280 kg. |

## art. 400IX

Stainless steel Wheel round groove 1 bearing