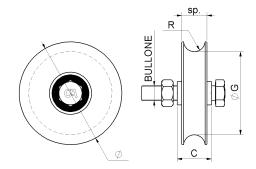

## art. 400IX

## Stainless steel Wheel round groove 1 bearing

| cod.         | Ø      | pz/pcs | С  | ØG   | sp | R    | bullone | cusc | binario            | portata |
|--------------|--------|--------|----|------|----|------|---------|------|--------------------|---------|
| 400IX.60/10  | 60/10  | 6      | 24 | Ø48  | 17 | 5,3  | M10x45  | 1    | -                  | 100 kg. |
| 400IX.60/16  | 60/16  | 6      | 33 | Ø48  | 20 | 8,3  | M10x45  | 1    | 902IX.16           | 100 kg. |
| 400IX.80/16  | 80/16  | 6      | 33 | Ø64  | 20 | 8,3  | M14x70  | 1    | 902IX.16           | 200 kg. |
| 400IX.80/20  | 80/20  | 6      | 33 | Ø59  | 24 | 10,3 | M14x70  | 1    | 902IX-<br>904IX.20 | 200 kg. |
| 400IX.90/20  | 90/20  | 6      | 33 | Ø69  | 24 | 10,3 | M14x70  | 1    | 902IX-<br>904IX.20 | 210 kg. |
| 400IX.100/20 | 100/20 | 6      | 33 | Ø79  | 24 | 10,3 | M14x70  | 1    | 902IX-<br>904IX.20 | 230 kg. |
| 400IX.120    | 120    | 4      | 33 | Ø99  | 24 | 10,3 | M14x70  | 1    | 902IX-<br>904IX.20 | 250 kg. |
| 400IX.140    | 140    | 4      | 43 | Ø117 | 25 | 10,3 | M16x70  | 1    | 902IX-<br>904IX.20 | 280 kg. |

## art. 400IX

Stainless steel Wheel round groove 1 bearing