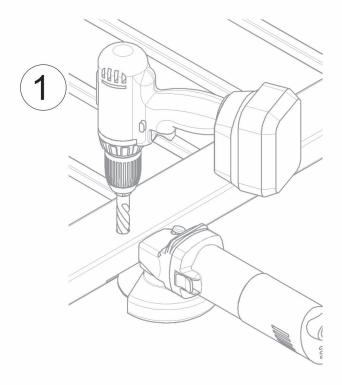

Sliding gates accessories

Galvanized steel components

- Components to fix
- Adequately strengthen the areas anchoring the door and/ or structure / frame.

Check the product every 6/12 months.

In case of anomalies, prevent the usage of the hinge and the installed product must be checked by professional personnel