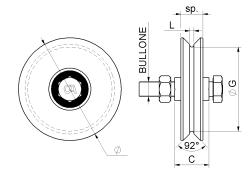

## art. 401

Wheel Y groove 1 bearing

| cod.    | Ø   | pz/pcs | С  | ØG   | L | sp | bullone | cusc | binario | portata |
|---------|-----|--------|----|------|---|----|---------|------|---------|---------|
| 401.40  | 40  | 12     | 16 | Ø33  | 3 | 12 | M8x30   | 1    | -       | 60 kg.  |
| 401.50  | 50  | 12     | 16 | Ø37  | 4 | 13 | M8x30   | 1    | -       | 80 kg.  |
| 401.60  | 60  | 12     | 24 | Ø44  | 4 | 17 | M10x45  | 1    | -       | 100 kg. |
| 401.70  | 70  | 6      | 33 | Ø50  | 4 | 20 | M14x70  | 1    | 906     | 190 kg. |
| 401.80  | 80  | 6      | 33 | Ø60  | 4 | 20 | M14x70  | 1    | 906     | 200 kg. |
| 401.90  | 90  | 6      | 33 | Ø70  | 4 | 21 | M14x70  | 1    | 906     | 210 kg. |
| 401.100 | 100 | 6      | 33 | Ø80  | 4 | 21 | M14x70  | 1    | 906     | 230 kg. |
| 401.120 | 120 | 4      | 33 | Ø98  | 4 | 24 | M14x70  | 1    | 906     | 250 kg. |
| 401.140 | 140 | 4      | 43 | Ø116 | 4 | 24 | M16x70  | 1    | 906     | 280 kg. |
| 401.160 | 160 | 2      | 43 | Ø136 | 4 | 25 | M16x70  | 1    | 906     | 300 kg. |
| 401.200 | 200 | 2      | 43 | Ø176 | 4 | 25 | M16x70  | 1    | 906     | 340 kg. |

## art. 401 Wheel Y groove 1 bearing