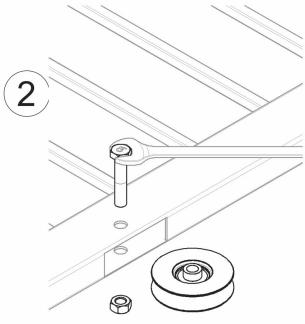

Sliding gates accessories

Galvanized steel components

- Components to fix
- Adequately strengthen the areas anchoring the door and/ or structure / frame.

Check the product every 6/12 months.

In case of anomalies, prevent the usage of the hinge and the installed product must be checked by professional personnel