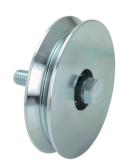

## art. 401

Wheel Y groove 1 bearing

| cod.    | Ø   | pz/pcs | С  | ØG   | L | sp | bullone | cusc | binario | portata |
|---------|-----|--------|----|------|---|----|---------|------|---------|---------|
| 401.40  | 40  | 12     | 16 | Ø33  | 3 | 12 | M8x30   | 1    | -       | 60 kg.  |
| 401.50  | 50  | 12     | 16 | Ø37  | 4 | 13 | M8x30   | 1    | -       | 80 kg.  |
| 401.60  | 60  | 12     | 24 | Ø44  | 4 | 17 | M10x45  | 1    | -       | 100 kg. |
| 401.70  | 70  | 6      | 33 | Ø50  | 4 | 20 | M14x70  | 1    | 906     | 190 kg. |
| 401.80  | 80  | 6      | 33 | Ø60  | 4 | 20 | M14x70  | 1    | 906     | 200 kg. |
| 401.90  | 90  | 6      | 33 | Ø70  | 4 | 21 | M14x70  | 1    | 906     | 210 kg. |
| 401.100 | 100 | 6      | 33 | Ø80  | 4 | 21 | M14x70  | 1    | 906     | 230 kg. |
| 401.120 | 120 | 4      | 33 | Ø98  | 4 | 24 | M14x70  | 1    | 906     | 250 kg. |
| 401.140 | 140 | 4      | 43 | Ø116 | 4 | 24 | M16x70  | 1    | 906     | 280 kg. |
| 401.160 | 160 | 2      | 43 | Ø136 | 4 | 25 | M16x70  | 1    | 906     | 300 kg. |
| 401.200 | 200 | 2      | 43 | Ø176 | 4 | 25 | M16x70  | 1    | 906     | 340 kg. |

## art. 401 Wheel Y groove 1 bearing