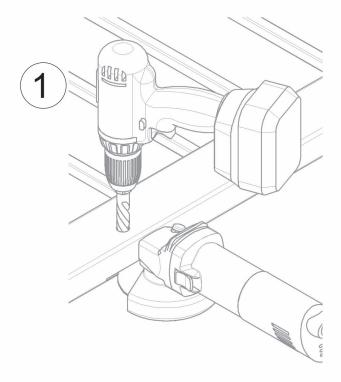

Sliding gates accessories

Galvanized steel components

- Components to fix
- Adequately strengthen the areas anchoring the door and/ or structure / frame.

Check the product every 6/12 months.

In case of anomalies, prevent the usage of the hinge and the installed product must be checked by professional personnel