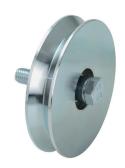

## art. 402

Wheel V groove 1 bearing

| cod.    | ø   | pz/pcs | С  | ØG   | sp | bullone | cusc | binario | portata |
|---------|-----|--------|----|------|----|---------|------|---------|---------|
| 402.40  | 40  | 12     | 16 | Ø33  | 12 | M8x30   | 1    | -       | 60 kg.  |
| 402.50  | 50  | 12     | 16 | Ø39  | 13 | M8x30   | 1    | -       | 80 kg.  |
| 402.60  | 60  | 12     | 24 | Ø46  | 17 | M10x45  | 1    | -       | 100 kg. |
| 402.70  | 70  | 6      | 33 | Ø52  | 20 | M14x70  | 1    | 906     | 190 kg. |
| 402.80  | 80  | 6      | 33 | Ø62  | 20 | M14x70  | 1    | 906     | 200 kg. |
| 402.90  | 90  | 6      | 33 | Ø72  | 21 | M14x70  | 1    | 906     | 210 kg. |
| 402.100 | 100 | 6      | 33 | Ø82  | 21 | M14x70  | 1    | 906     | 230 kg. |
| 402.120 | 120 | 4      | 33 | Ø100 | 24 | M14x70  | 1    | 906     | 250 kg. |
| 402.140 | 140 | 4      | 43 | Ø118 | 24 | M16x70  | 1    | 906     | 280 kg. |
| 402.160 | 160 | 2      | 43 | Ø138 | 25 | M16x70  | 1    | 906     | 300 kg. |
| 402.200 | 200 | 2      | 43 | Ø178 | 25 | M16x70  | 1    | 906     | 340 kg. |

## art. 402 Wheel V groove 1 bearing