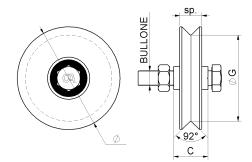

## art. 402

Wheel V groove 1 bearing

| cod.    | ø   | pz/pcs | С  | ØG   | sp | bullone | cusc | binario | portata |
|---------|-----|--------|----|------|----|---------|------|---------|---------|
| 402.40  | 40  | 12     | 16 | Ø33  | 12 | M8x30   | 1    | -       | 60 kg.  |
| 402.50  | 50  | 12     | 16 | Ø39  | 13 | M8x30   | 1    | -       | 80 kg.  |
| 402.60  | 60  | 12     | 24 | Ø46  | 17 | M10x45  | 1    | -       | 100 kg. |
| 402.70  | 70  | 6      | 33 | Ø52  | 20 | M14x70  | 1    | 906     | 190 kg. |
| 402.80  | 80  | 6      | 33 | Ø62  | 20 | M14x70  | 1    | 906     | 200 kg. |
| 402.90  | 90  | 6      | 33 | Ø72  | 21 | M14x70  | 1    | 906     | 210 kg. |
| 402.100 | 100 | 6      | 33 | Ø82  | 21 | M14x70  | 1    | 906     | 230 kg. |
| 402.120 | 120 | 4      | 33 | Ø100 | 24 | M14x70  | 1    | 906     | 250 kg. |
| 402.140 | 140 | 4      | 43 | Ø118 | 24 | M16x70  | 1    | 906     | 280 kg. |
| 402.160 | 160 | 2      | 43 | Ø138 | 25 | M16x70  | 1    | 906     | 300 kg. |
| 402.200 | 200 | 2      | 43 | Ø178 | 25 | M16x70  | 1    | 906     | 340 kg. |

## art. 402 Wheel V groove 1 bearing