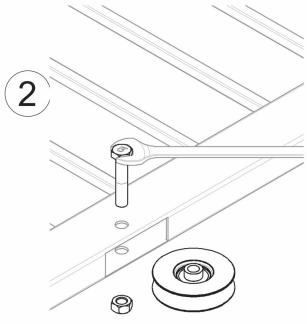

## art. 402

Wheel V groove 1 bearing

| cod.    | ø   | pz/pcs | С  | ØG   | sp | bullone | cusc | binario | portata |
|---------|-----|--------|----|------|----|---------|------|---------|---------|
| 402.40  | 40  | 12     | 16 | Ø33  | 12 | M8x30   | 1    | -       | 60 kg.  |
| 402.50  | 50  | 12     | 16 | Ø39  | 13 | M8x30   | 1    | -       | 80 kg.  |
| 402.60  | 60  | 12     | 24 | Ø46  | 17 | M10x45  | 1    | -       | 100 kg. |
| 402.70  | 70  | 6      | 33 | Ø52  | 20 | M14x70  | 1    | 906     | 190 kg. |
| 402.80  | 80  | 6      | 33 | Ø62  | 20 | M14x70  | 1    | 906     | 200 kg. |
| 402.90  | 90  | 6      | 33 | Ø72  | 21 | M14x70  | 1    | 906     | 210 kg. |
| 402.100 | 100 | 6      | 33 | Ø82  | 21 | M14x70  | 1    | 906     | 230 kg. |
| 402.120 | 120 | 4      | 33 | Ø100 | 24 | M14x70  | 1    | 906     | 250 kg. |
| 402.140 | 140 | 4      | 43 | Ø118 | 24 | M16x70  | 1    | 906     | 280 kg. |
| 402.160 | 160 | 2      | 43 | Ø138 | 25 | M16x70  | 1    | 906     | 300 kg. |
| 402.200 | 200 | 2      | 43 | Ø178 | 25 | M16x70  | 1    | 906     | 340 kg. |

## art. 402 Wheel V groove 1 bearing