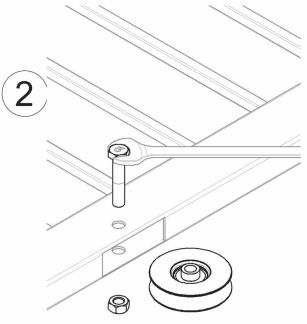

Sliding gates accessories

Steel/Nylon components

- Components to fix
- Adequately strengthen the areas anchoring the door and/ or structure / frame.

Check the product every 6/12 months.

In case of anomalies, prevent the usage of the hinge and the installed product must be checked by professional personnel.