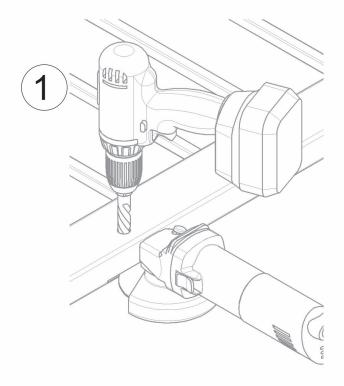

Sliding gates accessories

Steel/Nylon components

- Components to fix
- Adequately strengthen the areas anchoring the door and/ or structure / frame.

Check the product every 6/12 months.

In case of anomalies, prevent the usage of the hinge and the installed product must be checked by professional personnel.