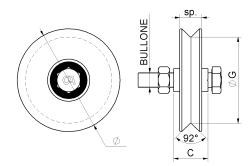

## art. 402NY

Nylon Wheel V groove 1 bearing

| cod.      | Ø   | pz/pcs | С  | ØG  | sp | bullone | cusc | binario | portata |
|-----------|-----|--------|----|-----|----|---------|------|---------|---------|
| 402NY.80  | 80  | 6      | 33 | Ø62 | 24 | M14x70  | 1    | 906     | 60 kg.  |
| 402NY.100 | 100 | 6      | 33 | Ø82 | 24 | M14x70  | 1    | 906     | 80 kg.  |

## art. 402NY

Nylon Wheel V groove 1 bearing