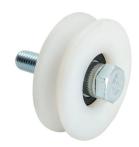

## art. 402NY

Nylon Wheel V groove 1 bearing

| cod.      | Ø   | pz/pcs | С  | ØG  | sp | bullone | cusc | binario | portata |
|-----------|-----|--------|----|-----|----|---------|------|---------|---------|
| 402NY.80  | 80  | 6      | 33 | Ø62 | 24 | M14x70  | 1    | 906     | 60 kg.  |
| 402NY.100 | 100 | 6      | 33 | Ø82 | 24 | M14x70  | 1    | 906     | 80 kg.  |

## art. 402NY

Nylon Wheel V groove 1 bearing