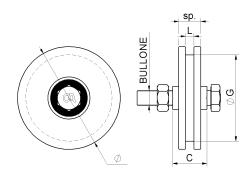

| cod.    | ø   | pz/pcs | С  | ØG   | L  | sp | bullone | cusc | portata |
|---------|-----|--------|----|------|----|----|---------|------|---------|
| 403.40  | 40  | 12     | 16 | Ø32  | 6  | 12 | M8x30   | 1    | 60 kg.  |
| 403.50  | 50  | 12     | 16 | Ø40  | 6  | 13 | M8x30   | 1    | 80 kg.  |
| 403.60  | 60  | 12     | 24 | Ø44  | 8  | 17 | M10x45  | 1    | 100 kg. |
| 403.70  | 70  | 6      | 33 | Ø52  | 8  | 20 | M14x70  | 1    | 190 kg. |
| 403.80  | 80  | 6      | 33 | Ø62  | 8  | 20 | M14x70  | 1    | 200 kg. |
| 403.90  | 90  | 6      | 33 | Ø72  | 8  | 21 | M14x70  | 1    | 210 kg. |
| 403.100 | 100 | 6      | 33 | Ø82  | 8  | 21 | M14x70  | 1    | 230 kg. |
| 403.120 | 120 | 4      | 33 | Ø98  | 16 | 24 | M14x70  | 1    | 250 kg. |
| 403.140 | 140 | 4      | 43 | Ø118 | 16 | 24 | M16x70  | 1    | 280 kg. |
| 403.160 | 160 | 2      | 43 | Ø138 | 16 | 25 | M16x70  | 1    | 300 kg. |
| 403.200 | 200 | 2      | 43 | Ø178 | 16 | 25 | M16x70  | 1    | 340 kg. |