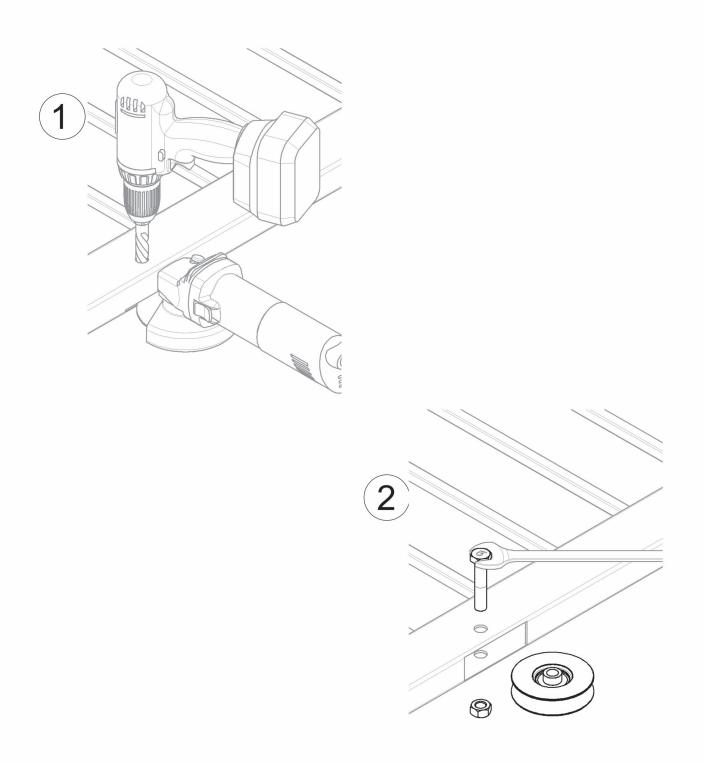

## Components to fix

 Adequately strengthen the areas anchoring the door and/ or structure / frame.

Responsibly dispose of the product and of its packaging respecting the local legislations of the Country of installation.