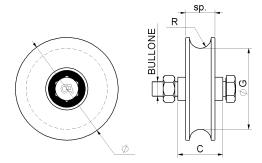

## Wheel round groove 2 bearings

| cod.       | Ø           | pz/pcs | С  | ØG   | sp | R    | bullone | cusc | binario    | portata |
|------------|-------------|--------|----|------|----|------|---------|------|------------|---------|
| 405.100x40 | 100 Tub. 40 | 6      | 33 | Ø77  | 28 | 10,3 | M14x70  | 2    | 902-904.20 | 410 kg. |
| 405.100x50 | 100 Tub. 50 | 6      | 43 | Ø77  | 28 | 10,3 | M14x70  | 2    | 902-904.20 | 410 kg. |
| 405.120x40 | 120 Tub. 40 | 6      | 33 | Ø97  | 28 | 10,3 | M14x70  | 2    | 902-904.20 | 430 kg. |
| 405.120x50 | 120 Tub. 50 | 6      | 43 | Ø97  | 28 | 10,3 | M14x70  | 2    | 902-904.20 | 430 kg. |
| 405.140    | 140 Tub. 50 | 4      | 43 | Ø117 | 32 | 10,3 | M16x70  | 2    | 902-904.20 | 550 kg. |
| 405.160    | 160 Tub. 50 | 2      | 43 | Ø137 | 32 | 10,3 | M16x70  | 2    | 902-904.20 | 570 kg. |
| 405.200    | 200 Tub. 50 | 2      | 43 | Ø177 | 32 | 10,3 | M16x70  | 2    | 902-904.20 | 600 kg. |