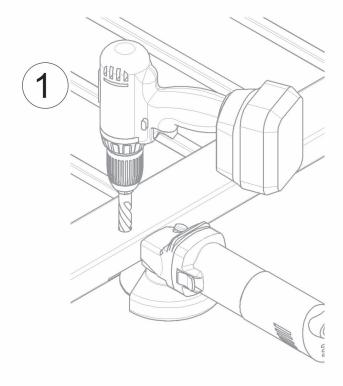

lvanized steel components



- Components to fix
- Adequately strengthen the areas anchoring the door and/ or structure / frame.



Check the product every 6/12 months.

In case of anomalies, prevent the usage of the hinge and the installed product must be checked by professional personnel



Responsibly dispose of the product and of its packaging respecting the local legislations of the Country of installation.

The company reserves the right to make technical as well as aesthetic changes without previous notice.

All responsibility due to an inappropriate use of the product is declined.

All drawings, photos, trademarks, logos, are of exclusive Combi Arialdo's property. All uses not expressively authorized by the company will be prosecuted.



## art. 405

Wheel round groove 2 bearings