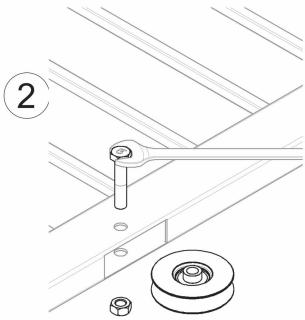

anized steel components



- Components to fix
- Adequately strengthen the areas anchoring the door and/ or structure / frame.



Check the product every 6/12 months.

In case of anomalies, prevent the usage of the hinge and the installed product must be checked by professional personnel



Responsibly dispose of the product and of its packaging respecting the local legislations of the Country of installation.

The company reserves the right to make technical as well as aesthetic changes without previous notice.

All responsibility due to an inappropriate use of the product is declined.

All drawings, photos, trademarks, logos, are of exclusive Combi Arialdo's property. All uses not expressively authorized by the company will be prosecuted.



## art. 405

Wheel round groove 2 bearings