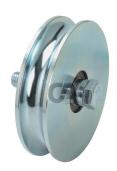

## art. 405

Wheel round groove 2 bearings

## Wheel round groove 2 bearings

| cod.       | Ø           | pz/pcs | С  | ØG   | sp | R    | bullone | cusc | binario    | portata |
|------------|-------------|--------|----|------|----|------|---------|------|------------|---------|
| 405.100x40 | 100 Tub. 40 | 6      | 33 | Ø77  | 28 | 10,3 | M14x70  | 2    | 902-904.20 | 410 kg. |
| 405.100x50 | 100 Tub. 50 | 6      | 43 | Ø77  | 28 | 10,3 | M14x70  | 2    | 902-904.20 | 410 kg. |
| 405.120x40 | 120 Tub. 40 | 6      | 33 | Ø97  | 28 | 10,3 | M14x70  | 2    | 902-904.20 | 430 kg. |
| 405.120x50 | 120 Tub. 50 | 6      | 43 | Ø97  | 28 | 10,3 | M14x70  | 2    | 902-904.20 | 430 kg. |
| 405.140    | 140 Tub. 50 | 4      | 43 | Ø117 | 32 | 10,3 | M16x70  | 2    | 902-904.20 | 550 kg. |
| 405.160    | 160 Tub. 50 | 2      | 43 | Ø137 | 32 | 10,3 | M16x70  | 2    | 902-904.20 | 570 kg. |
| 405.200    | 200 Tub. 50 | 2      | 43 | Ø177 | 32 | 10,3 | M16x70  | 2    | 902-904.20 | 600 kg. |