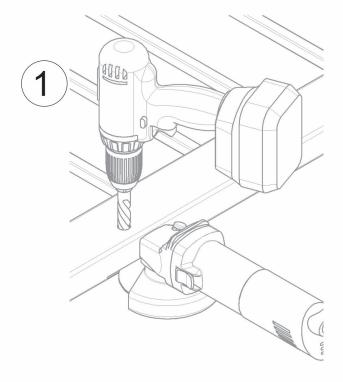

## art. 405IX

Stainless steel Wheel round groove 2 bearings

| cod.         | Ø           | pz/pcs | С  | ØG   | sp | R    | bullone | cusc | binario            | portata |
|--------------|-------------|--------|----|------|----|------|---------|------|--------------------|---------|
| 405IX.100x40 | 100 Tub. 40 | 6      | 33 | Ø77  | 28 | 10,3 | M14x70  | 2    | 902IX-<br>904IX.20 | 410 kg. |
| 405IX.100x50 | 100 Tub. 50 | 6      | 43 | Ø77  | 28 | 10,3 | M14x70  | 2    | 902IX-<br>904IX.20 | 410 kg. |
| 405IX.120x40 | 120 Tub. 40 | 6      | 33 | Ø97  | 28 | 10,3 | M14x70  | 2    | 902IX-<br>904IX.20 | 430 kg. |
| 405IX.120x50 | 120 Tub. 50 | 6      | 43 | Ø97  | 28 | 10,3 | M14x70  | 2    | 902IX-<br>904IX.20 | 430 kg. |
| 405IX.140    | 140 Tub. 50 | 4      | 43 | Ø117 | 32 | 10,3 | M16x70  | 2    | 902IX-<br>904IX.20 | 550 kg. |

## art. 405IX

Stainless steel Wheel round groove 2 bearings