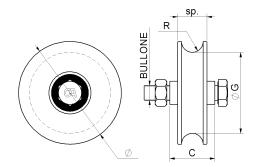

## art. 405IX

Stainless steel Wheel round groove 2 bearings

| cod.         | Ø           | pz/pcs | С  | ØG   | sp | R    | bullone | cusc | binario            | portata |
|--------------|-------------|--------|----|------|----|------|---------|------|--------------------|---------|
| 405IX.100x40 | 100 Tub. 40 | 6      | 33 | Ø77  | 28 | 10,3 | M14x70  | 2    | 902IX-<br>904IX.20 | 410 kg. |
| 405IX.100x50 | 100 Tub. 50 | 6      | 43 | Ø77  | 28 | 10,3 | M14x70  | 2    | 902IX-<br>904IX.20 | 410 kg. |
| 405IX.120x40 | 120 Tub. 40 | 6      | 33 | Ø97  | 28 | 10,3 | M14x70  | 2    | 902IX-<br>904IX.20 | 430 kg. |
| 405IX.120x50 | 120 Tub. 50 | 6      | 43 | Ø97  | 28 | 10,3 | M14x70  | 2    | 902IX-<br>904IX.20 | 430 kg. |
| 405IX.140    | 140 Tub. 50 | 4      | 43 | Ø117 | 32 | 10,3 | M16x70  | 2    | 902IX-<br>904IX.20 | 550 kg. |

## art. 405IX

Stainless steel Wheel round groove 2 bearings