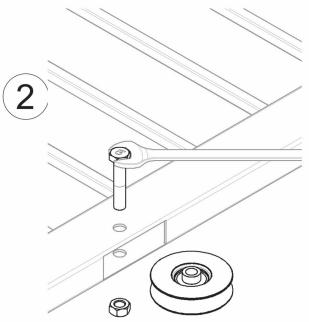

## art. 405IX

Stainless steel Wheel round groove 2 bearings

| cod.         | Ø           | pz/pcs | С  | ØG   | sp | R    | bullone | cusc | binario            | portata |
|--------------|-------------|--------|----|------|----|------|---------|------|--------------------|---------|
| 405IX.100x40 | 100 Tub. 40 | 6      | 33 | Ø77  | 28 | 10,3 | M14x70  | 2    | 902IX-<br>904IX.20 | 410 kg. |
| 405IX.100x50 | 100 Tub. 50 | 6      | 43 | Ø77  | 28 | 10,3 | M14x70  | 2    | 902IX-<br>904IX.20 | 410 kg. |
| 405IX.120x40 | 120 Tub. 40 | 6      | 33 | Ø97  | 28 | 10,3 | M14x70  | 2    | 902IX-<br>904IX.20 | 430 kg. |
| 405IX.120x50 | 120 Tub. 50 | 6      | 43 | Ø97  | 28 | 10,3 | M14x70  | 2    | 902IX-<br>904IX.20 | 430 kg. |
| 405IX.140    | 140 Tub. 50 | 4      | 43 | Ø117 | 32 | 10,3 | M16x70  | 2    | 902IX-<br>904IX.20 | 550 kg. |

## art. 405IX

Stainless steel Wheel round groove 2 bearings