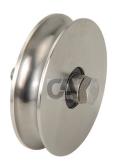

## art. 405IX

Stainless steel Wheel round groove 2 bearings

| cod.         | Ø           | pz/pcs | С  | ØG   | sp | R    | bullone | cusc | binario            | portata |
|--------------|-------------|--------|----|------|----|------|---------|------|--------------------|---------|
| 405IX.100x40 | 100 Tub. 40 | 6      | 33 | Ø77  | 28 | 10,3 | M14x70  | 2    | 902IX-<br>904IX.20 | 410 kg. |
| 405IX.100x50 | 100 Tub. 50 | 6      | 43 | Ø77  | 28 | 10,3 | M14x70  | 2    | 902IX-<br>904IX.20 | 410 kg. |
| 405IX.120x40 | 120 Tub. 40 | 6      | 33 | Ø97  | 28 | 10,3 | M14x70  | 2    | 902IX-<br>904IX.20 | 430 kg. |
| 405IX.120x50 | 120 Tub. 50 | 6      | 43 | Ø97  | 28 | 10,3 | M14x70  | 2    | 902IX-<br>904IX.20 | 430 kg. |
| 405IX.140    | 140 Tub. 50 | 4      | 43 | Ø117 | 32 | 10,3 | M16x70  | 2    | 902IX-<br>904IX.20 | 550 kg. |

## art. 405IX

Stainless steel Wheel round groove 2 bearings