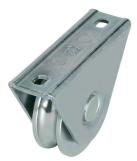

## art. 410

Wheel round groove 1 bearing w/outside support

| cod.       | ø      | pz/pcs | А   | В  | С  | ØG  | I  | asole  | sp | R    | cusc | binario        | portata |
|------------|--------|--------|-----|----|----|-----|----|--------|----|------|------|----------------|---------|
| 410.60/10  | 60/10  | 12     | 80  | 36 | 24 | Ø48 | 60 | 6,5x10 | 17 | 5,3  | 1    | -              | 100 kg. |
| 410.60/16  | 60/16  | 12     | 80  | 36 | 24 | Ø48 | 60 | 6,5x10 | 17 | 8,3  | 1    | 902-<br>904.16 | 100 kg. |
| 410.80/16  | 80/16  | 6      | 120 | 48 | 37 | Ø64 | 90 | 8,5x12 | 24 | 8,3  | 1    | 902-<br>904.16 | 200 kg. |
| 410.80/20  | 80/20  | 6      | 120 | 48 | 37 | Ø59 | 90 | 8,5x12 | 24 | 10,3 | 1    | 902-<br>904.20 | 200 kg. |
| 410.100/16 | 100/16 | 6      | 120 | 56 | 38 | Ø84 | 90 | 8,5x12 | 24 | 8,3  | 1    | 902-<br>904.16 | 230 kg. |
| 410.100/20 | 100/20 | 6      | 120 | 56 | 38 | Ø79 | 90 | 8,5x12 | 24 | 10,3 | 1    | 902-<br>904.20 | 230 kg. |
| 410DC.100  | 100/DC | 6      | 120 | 56 | 38 | Ø77 | 90 | 8,5x12 | 28 | 10,3 | 2    | 902-<br>904.20 | 410 kg. |

## art. 410

Wheel round groove 1 bearing w/outside support