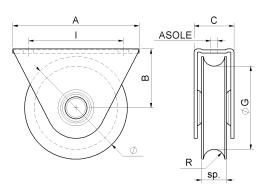

## art. 410

Wheel round groove 1 bearing w/outside support

| cod.       | ø      | pz/pcs | А   | В  | С  | ØG  | I  | asole  | sp | R    | cusc | binario        | portata |
|------------|--------|--------|-----|----|----|-----|----|--------|----|------|------|----------------|---------|
| 410.60/10  | 60/10  | 12     | 80  | 36 | 24 | Ø48 | 60 | 6,5x10 | 17 | 5,3  | 1    | -              | 100 kg. |
| 410.60/16  | 60/16  | 12     | 80  | 36 | 24 | Ø48 | 60 | 6,5x10 | 17 | 8,3  | 1    | 902-<br>904.16 | 100 kg. |
| 410.80/16  | 80/16  | 6      | 120 | 48 | 37 | Ø64 | 90 | 8,5x12 | 24 | 8,3  | 1    | 902-<br>904.16 | 200 kg. |
| 410.80/20  | 80/20  | 6      | 120 | 48 | 37 | Ø59 | 90 | 8,5x12 | 24 | 10,3 | 1    | 902-<br>904.20 | 200 kg. |
| 410.100/16 | 100/16 | 6      | 120 | 56 | 38 | Ø84 | 90 | 8,5x12 | 24 | 8,3  | 1    | 902-<br>904.16 | 230 kg. |
| 410.100/20 | 100/20 | 6      | 120 | 56 | 38 | Ø79 | 90 | 8,5x12 | 24 | 10,3 | 1    | 902-<br>904.20 | 230 kg. |
| 410DC.100  | 100/DC | 6      | 120 | 56 | 38 | Ø77 | 90 | 8,5x12 | 28 | 10,3 | 2    | 902-<br>904.20 | 410 kg. |

## art. 410

Wheel round groove 1 bearing w/outside support