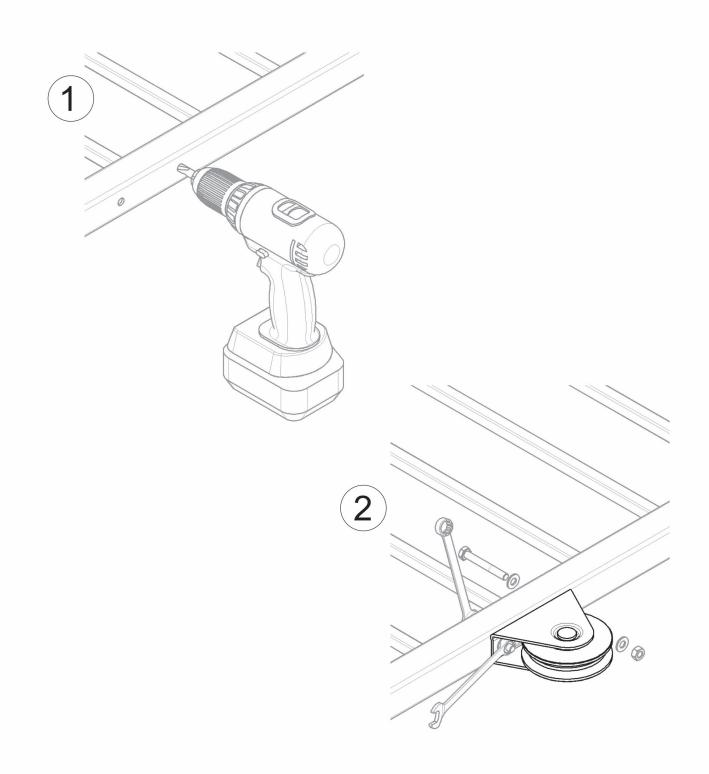

Components to weld and to fix

• Adequately strengthen the areas anchoring the door and/ or structure / frame.

Responsibly dispose of the product and of its packaging respecting the local legislations of the Country of installation.