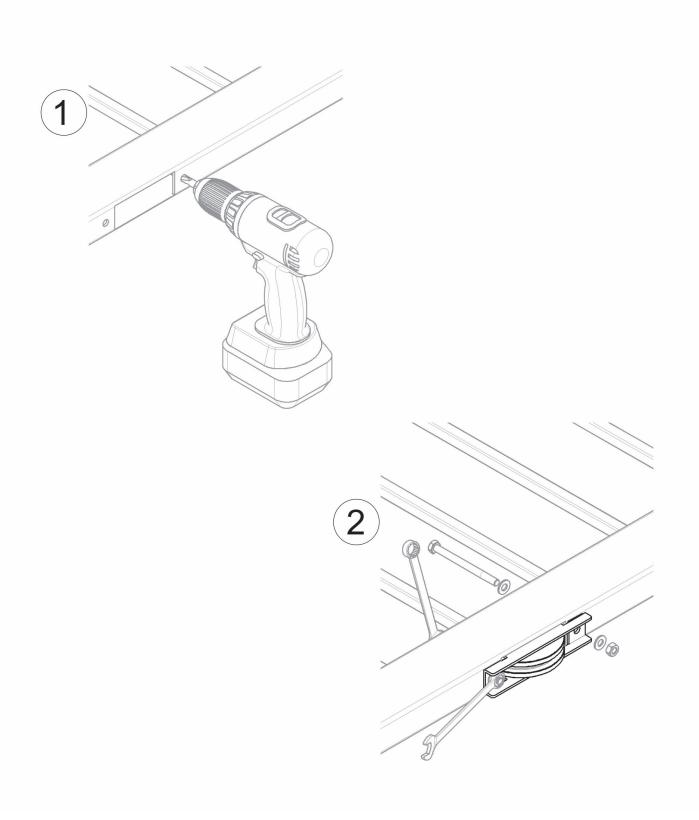

## art. 426

Wheel Y groove 1 bearing with inside support

| cod.    | Ø   | pz/pcs | Α   | В  | С  | D  | ØF  | I   | Н   | ØG   | L | sp | cusc | binario | portata |
|---------|-----|--------|-----|----|----|----|-----|-----|-----|------|---|----|------|---------|---------|
| 426.60  | 60  | 12     | 110 | 7  | 24 | 15 | Ø7  | 90  | 36  | Ø44  | 4 | 17 | 1    | -       | 100 kg. |
| 426.70  | 70  | 6      | 135 | 7  | 33 | 17 | Ø9  | 110 | 44  | Ø50  | 4 | 20 | 1    | 906     | 190 kg. |
| 426.80  | 80  | 6      | 135 | 12 | 33 | 17 | Ø9  | 110 | 49  | Ø60  | 4 | 20 | 1    | 906     | 200 kg. |
| 426.90  | 90  | 6      | 155 | 9  | 33 | 18 | Ø9  | 130 | 61  | Ø70  | 4 | 21 | 1    | 906     | 210 kg. |
| 426.100 | 100 | 6      | 155 | 14 | 33 | 18 | Ø9  | 130 | 66  | Ø80  | 4 | 21 | 1    | 906     | 230 kg. |
| 426.120 | 120 | 6      | 185 | 14 | 32 | 20 | Ø9  | 155 | 84  | Ø98  | 4 | 24 | 1    | 906     | 250 kg. |
| 426.140 | 140 | 4      | 205 | 15 | 32 | 22 | Ø11 | 175 | 100 | Ø116 | 4 | 24 | 1    | 906     | 280 kg. |
| 426.160 | 160 | 2      | 225 | 20 | 37 | 24 | Ø11 | 195 | 113 | Ø136 | 4 | 25 | 1    | 906     | 300 kg. |

## art. 426

Wheel Y groove 1 bearing with inside support