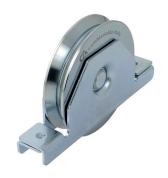

## art. 426

Wheel Y groove 1 bearing with inside support

| cod.    | Ø   | pz/pcs | Α   | В  | С  | D  | ØF  | I   | Н   | ØG   | L | sp | cusc | binario | portata |
|---------|-----|--------|-----|----|----|----|-----|-----|-----|------|---|----|------|---------|---------|
| 426.60  | 60  | 12     | 110 | 7  | 24 | 15 | Ø7  | 90  | 36  | Ø44  | 4 | 17 | 1    | -       | 100 kg. |
| 426.70  | 70  | 6      | 135 | 7  | 33 | 17 | Ø9  | 110 | 44  | Ø50  | 4 | 20 | 1    | 906     | 190 kg. |
| 426.80  | 80  | 6      | 135 | 12 | 33 | 17 | Ø9  | 110 | 49  | Ø60  | 4 | 20 | 1    | 906     | 200 kg. |
| 426.90  | 90  | 6      | 155 | 9  | 33 | 18 | Ø9  | 130 | 61  | Ø70  | 4 | 21 | 1    | 906     | 210 kg. |
| 426.100 | 100 | 6      | 155 | 14 | 33 | 18 | Ø9  | 130 | 66  | Ø80  | 4 | 21 | 1    | 906     | 230 kg. |
| 426.120 | 120 | 6      | 185 | 14 | 32 | 20 | Ø9  | 155 | 84  | Ø98  | 4 | 24 | 1    | 906     | 250 kg. |
| 426.140 | 140 | 4      | 205 | 15 | 32 | 22 | Ø11 | 175 | 100 | Ø116 | 4 | 24 | 1    | 906     | 280 kg. |
| 426.160 | 160 | 2      | 225 | 20 | 37 | 24 | Ø11 | 195 | 113 | Ø136 | 4 | 25 | 1    | 906     | 300 kg. |

## art. 426

Wheel Y groove 1 bearing with inside support