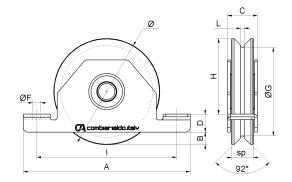

## art. 426

Wheel Y groove 1 bearing with inside support

| cod.    | Ø   | pz/pcs | Α   | В  | С  | D  | ØF  | I   | Н   | ØG   | L | sp | cusc | binario | portata |
|---------|-----|--------|-----|----|----|----|-----|-----|-----|------|---|----|------|---------|---------|
| 426.60  | 60  | 12     | 110 | 7  | 24 | 15 | Ø7  | 90  | 36  | Ø44  | 4 | 17 | 1    | -       | 100 kg. |
| 426.70  | 70  | 6      | 135 | 7  | 33 | 17 | Ø9  | 110 | 44  | Ø50  | 4 | 20 | 1    | 906     | 190 kg. |
| 426.80  | 80  | 6      | 135 | 12 | 33 | 17 | Ø9  | 110 | 49  | Ø60  | 4 | 20 | 1    | 906     | 200 kg. |
| 426.90  | 90  | 6      | 155 | 9  | 33 | 18 | Ø9  | 130 | 61  | Ø70  | 4 | 21 | 1    | 906     | 210 kg. |
| 426.100 | 100 | 6      | 155 | 14 | 33 | 18 | Ø9  | 130 | 66  | Ø80  | 4 | 21 | 1    | 906     | 230 kg. |
| 426.120 | 120 | 6      | 185 | 14 | 32 | 20 | Ø9  | 155 | 84  | Ø98  | 4 | 24 | 1    | 906     | 250 kg. |
| 426.140 | 140 | 4      | 205 | 15 | 32 | 22 | Ø11 | 175 | 100 | Ø116 | 4 | 24 | 1    | 906     | 280 kg. |
| 426.160 | 160 | 2      | 225 | 20 | 37 | 24 | Ø11 | 195 | 113 | Ø136 | 4 | 25 | 1    | 906     | 300 kg. |

## art. 426

Wheel Y groove 1 bearing with inside support