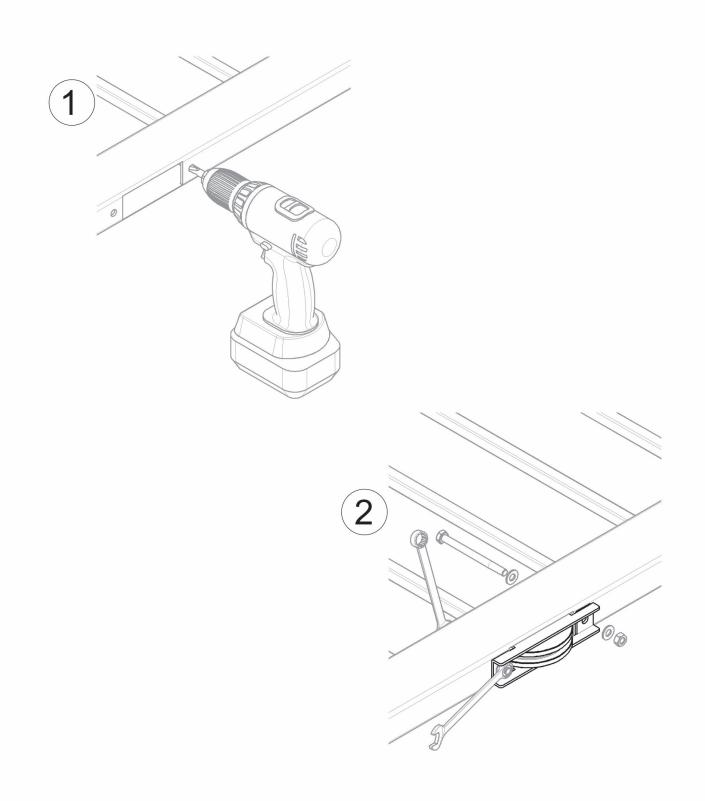

Sliding gates accessories

Galvanized steel components

· Components to weld and to fix

· Adequately strengthen the areas anchoring the door and/ or structure / frame.

Responsibly dispose of the product and of its packaging respecting the local legislations of the Country of installation.