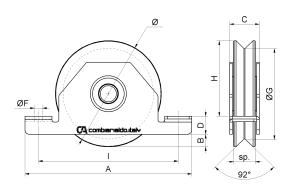

art. 427 Wheel V groove 1 bearing with inside support

| cod.    | Ø   | pz/pcs | Α   | В  | С  | D  | ØF  | I   | н   | ØG   | sp | cusc | binario | portata |
|---------|-----|--------|-----|----|----|----|-----|-----|-----|------|----|------|---------|---------|
| 427.60  | 60  | 12     | 110 | 7  | 24 | 15 | Ø7  | 90  | 36  | Ø46  | 17 | 1    | -       | 100 kg. |
| 427.70  | 70  | 6      | 135 | 7  | 33 | 17 | Ø9  | 110 | 44  | Ø52  | 20 | 1    | 906     | 190 kg. |
| 427.80  | 80  | 6      | 135 | 12 | 33 | 17 | Ø9  | 110 | 49  | Ø62  | 20 | 1    | 906     | 200 kg. |
| 427.90  | 90  | 6      | 155 | 9  | 33 | 18 | Ø9  | 130 | 61  | Ø72  | 21 | 1    | 906     | 210 kg. |
| 427.100 | 100 | 6      | 155 | 14 | 33 | 18 | Ø9  | 130 | 66  | Ø82  | 21 | 1    | 906     | 230 kg. |
| 427.120 | 120 | 6      | 185 | 14 | 32 | 20 | Ø9  | 155 | 84  | Ø100 | 24 | 1    | 906     | 250 kg. |
| 427.140 | 140 | 4      | 205 | 15 | 32 | 22 | Ø11 | 175 | 100 | Ø118 | 24 | 1    | 906     | 280 kg. |
| 427.160 | 160 | 2      | 225 | 20 | 37 | 24 | Ø11 | 195 | 113 | Ø138 | 25 | 1    | 906     | 300 kg. |