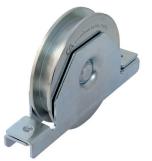

Sliding gates accessories

or structure / frame.

· Components to weld and to fix

Galvanized steel components

Check the product every 6/12 months. In case of anomalies, prevent the usage of the hinge and the installed product must be checked by professional personnel.