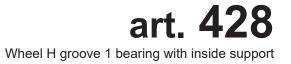

| cod.    | Ø   | pz/pcs | А   | В  | С  | D  | ØF  | I   | н   | ØG   | L  | sp | cusc | portata |
|---------|-----|--------|-----|----|----|----|-----|-----|-----|------|----|----|------|---------|
| 428.60  | 60  | 12     | 110 | 7  | 24 | 15 | Ø7  | 90  | 36  | Ø44  | 8  | 17 | 1    | 100 kg. |
| 428.70  | 70  | 6      | 135 | 7  | 33 | 17 | Ø9  | 110 | 44  | Ø52  | 8  | 20 | 1    | 190 kg. |
| 428.80  | 80  | 4      | 135 | 12 | 33 | 17 | Ø9  | 110 | 49  | Ø62  | 8  | 20 | 1    | 200 kg. |
| 428.90  | 90  | 6      | 155 | 9  | 33 | 18 | Ø9  | 130 | 61  | Ø72  | 8  | 21 | 1    | 210 kg. |
| 428.100 | 100 | 6      | 155 | 14 | 33 | 18 | Ø9  | 130 | 66  | Ø82  | 8  | 21 | 1    | 230 kg. |
| 428.120 | 120 | 6      | 185 | 14 | 32 | 20 | Ø9  | 155 | 84  | Ø98  | 16 | 24 | 1    | 250 kg. |
| 428.140 | 140 | 4      | 205 | 15 | 32 | 22 | Ø11 | 175 | 100 | Ø118 | 16 | 24 | 1    | 280 kg. |