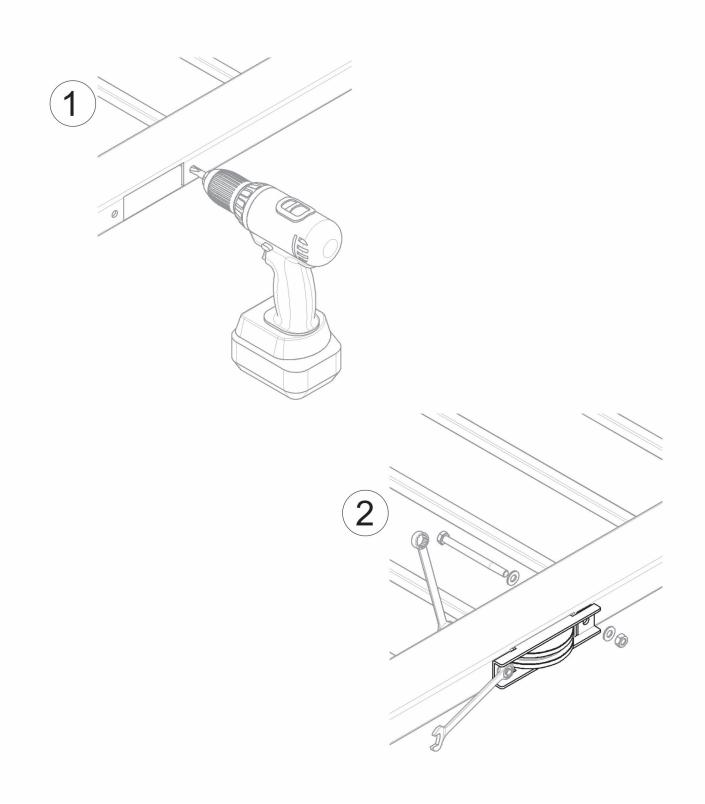

Sliding gates accessories

or structure / frame.

· Components to weld and to fix



Galvanized steel components



Check the product every 6/12 months. In case of anomalies, prevent the usage of the hinge and the installed product must be checked by professional personnel.



Responsibly dispose of the product and of its packaging respecting the local legislations of the Country of installation.

• Adequately strengthen the areas anchoring the door and/

The company reserves the right to make technical as well as aesthetic changes without previous notice. All responsibility due to an inappropriate use of the product is declined. All drawings, photos, trademarks, logos, are of exclusive Combi Arialdo's property. All uses not expressively authorized by the company will be prosecuted.