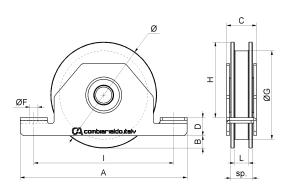

| cod.    | Ø   | pz/pcs | А   | В  | С  | D  | ØF  | I   | н   | ØG   | L  | sp | cusc | portata |
|---------|-----|--------|-----|----|----|----|-----|-----|-----|------|----|----|------|---------|
| 428.60  | 60  | 12     | 110 | 7  | 24 | 15 | Ø7  | 90  | 36  | Ø44  | 8  | 17 | 1    | 100 kg. |
| 428.70  | 70  | 6      | 135 | 7  | 33 | 17 | Ø9  | 110 | 44  | Ø52  | 8  | 20 | 1    | 190 kg. |
| 428.80  | 80  | 4      | 135 | 12 | 33 | 17 | Ø9  | 110 | 49  | Ø62  | 8  | 20 | 1    | 200 kg. |
| 428.90  | 90  | 6      | 155 | 9  | 33 | 18 | Ø9  | 130 | 61  | Ø72  | 8  | 21 | 1    | 210 kg. |
| 428.100 | 100 | 6      | 155 | 14 | 33 | 18 | Ø9  | 130 | 66  | Ø82  | 8  | 21 | 1    | 230 kg. |
| 428.120 | 120 | 6      | 185 | 14 | 32 | 20 | Ø9  | 155 | 84  | Ø98  | 16 | 24 | 1    | 250 kg. |
| 428.140 | 140 | 4      | 205 | 15 | 32 | 22 | Ø11 | 175 | 100 | Ø118 | 16 | 24 | 1    | 280 kg. |