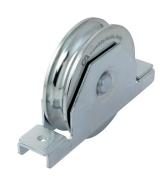

## art. 430

## Wheel round groove 2 bearings with inside support

| cod.    | Ø   | pz/pcs | Α   | В  | С  | D  | ØF  | I   | Н   | ØG   | sp | R    | cusc | binario    | portata |
|---------|-----|--------|-----|----|----|----|-----|-----|-----|------|----|------|------|------------|---------|
| 430.80  | 80  | 6      | 135 | 12 | 33 | 17 | Ø9  | 110 | 49  | Ø59  | 24 | 10,3 | 2    | 902-904.20 | 300 kg. |
| 430.90  | 90  | 6      | 155 | 9  | 33 | 18 | Ø9  | 130 | 61  | Ø71  | 24 | 10,3 | 2    | 902-904.20 | 390 kg. |
| 430.100 | 100 | 6      | 155 | 14 | 33 | 18 | Ø9  | 130 | 66  | Ø77  | 24 | 10,3 | 2    | 902-904.20 | 410 kg. |
| 430.120 | 120 | 4      | 185 | 14 | 37 | 20 | Ø9  | 155 | 84  | Ø97  | 28 | 10,3 | 2    | 902-904.20 | 430 kg. |
| 430.140 | 140 | 4      | 205 | 15 | 42 | 22 | Ø11 | 175 | 100 | Ø117 | 32 | 10,3 | 2    | 902-904.20 | 550 kg. |
| 430.160 | 160 | 2      | 225 | 20 | 42 | 24 | Ø11 | 195 | 113 | Ø137 | 32 | 10,3 | 2    | 902-904.20 | 630 kg. |

## art. 430

Wheel round groove 2 bearings with inside support