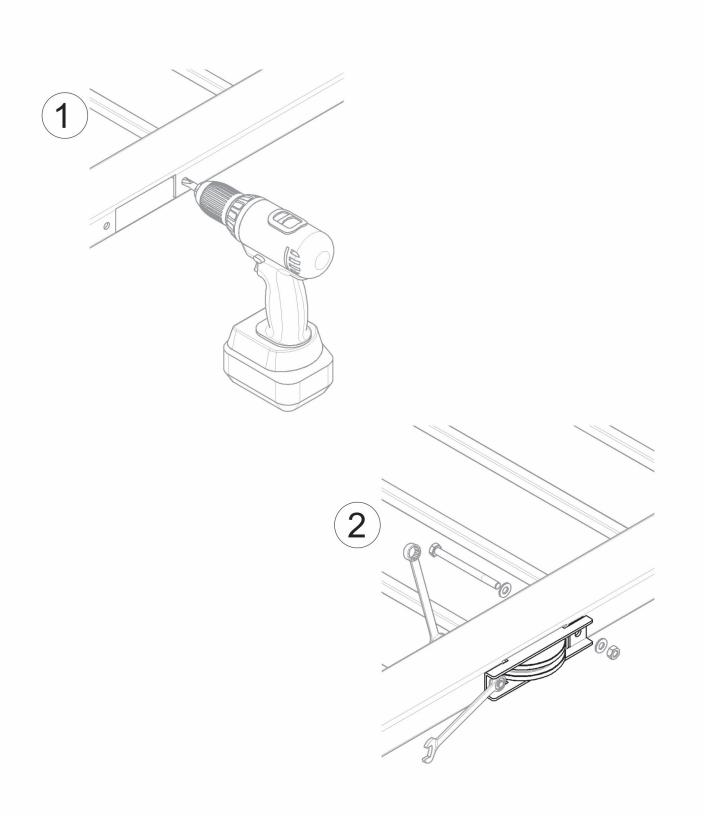

Sliding gates accessories

Galvanized steel components

- · Components to weld and to fix
- Adequately strengthen the areas anchoring the door and/ or structure / frame.

Check the product every 6/12 months.