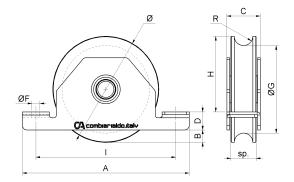

## Wheel round groove 2 bearings with inside support

| cod.    | Ø   | pz/pcs | Α   | В  | С  | D  | ØF  | I   | Н   | ØG   | sp | R    | cusc | binario    | portata |
|---------|-----|--------|-----|----|----|----|-----|-----|-----|------|----|------|------|------------|---------|
| 430.80  | 80  | 6      | 135 | 12 | 33 | 17 | Ø9  | 110 | 49  | Ø59  | 24 | 10,3 | 2    | 902-904.20 | 300 kg. |
| 430.90  | 90  | 6      | 155 | 9  | 33 | 18 | Ø9  | 130 | 61  | Ø71  | 24 | 10,3 | 2    | 902-904.20 | 390 kg. |
| 430.100 | 100 | 6      | 155 | 14 | 33 | 18 | Ø9  | 130 | 66  | Ø77  | 24 | 10,3 | 2    | 902-904.20 | 410 kg. |
| 430.120 | 120 | 4      | 185 | 14 | 37 | 20 | Ø9  | 155 | 84  | Ø97  | 28 | 10,3 | 2    | 902-904.20 | 430 kg. |
| 430.140 | 140 | 4      | 205 | 15 | 42 | 22 | Ø11 | 175 | 100 | Ø117 | 32 | 10,3 | 2    | 902-904.20 | 550 kg. |
| 430.160 | 160 | 2      | 225 | 20 | 42 | 24 | Ø11 | 195 | 113 | Ø137 | 32 | 10,3 | 2    | 902-904.20 | 630 kg. |