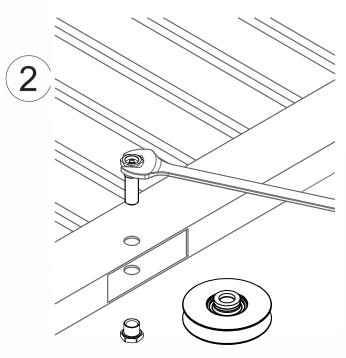

Sliding gates accessories

Galvanized steel components

- Components to weld and to fix
- Adequately strengthen the areas anchoring the door and/ or structure / frame.

Lubricate all parts in contact with grease (every 6 months) . In case of anomalies, prevent the usage of the hinge and the installed product must be checked by professional personnel.