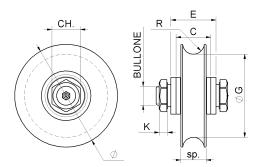

## Grease cup Wheel round groove 1 bearing

| cod.    | Ø   | pz/pcs | С  | Е  | ØG   | sp | R    | СН    | K | bullone | cusc | binario | portata |
|---------|-----|--------|----|----|------|----|------|-------|---|---------|------|---------|---------|
| 435.100 | 100 | 4      | 33 | 43 | Ø79  | 24 | 10,3 | Es.27 | 8 | M18x60  | 1    | 902.20  | 380 kg. |
| 435.120 | 120 | 4      | 33 | 43 | Ø99  | 24 | 10,3 | Es.27 | 8 | M18x60  | 1    | 902.20  | 400 kg. |
| 435.140 | 140 | 4      | 43 | 53 | Ø117 | 25 | 10,3 | Es.30 | 9 | M20x70  | 1    | 902.20  | 670 kg. |
| 435.160 | 160 | 2      | 43 | 53 | Ø137 | 25 | 10,3 | Es.30 | 9 | M20x70  | 1    | 902.20  | 700 kg. |
| 435.200 | 200 | 2      | 43 | 53 | Ø177 | 25 | 10,3 | Es.30 | 9 | M20x70  | 1    | 902.20  | 750 kg. |

## art. 435

Grease cup Wheel round groove 1 bearing