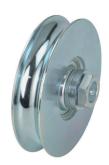

## Grease cup Wheel round groove 1 bearing

| cod.    | Ø   | pz/pcs | С  | Е  | ØG   | sp | R    | СН    | K | bullone | cusc | binario | portata |
|---------|-----|--------|----|----|------|----|------|-------|---|---------|------|---------|---------|
| 435.100 | 100 | 4      | 33 | 43 | Ø79  | 24 | 10,3 | Es.27 | 8 | M18x60  | 1    | 902.20  | 380 kg. |
| 435.120 | 120 | 4      | 33 | 43 | Ø99  | 24 | 10,3 | Es.27 | 8 | M18x60  | 1    | 902.20  | 400 kg. |
| 435.140 | 140 | 4      | 43 | 53 | Ø117 | 25 | 10,3 | Es.30 | 9 | M20x70  | 1    | 902.20  | 670 kg. |
| 435.160 | 160 | 2      | 43 | 53 | Ø137 | 25 | 10,3 | Es.30 | 9 | M20x70  | 1    | 902.20  | 700 kg. |
| 435.200 | 200 | 2      | 43 | 53 | Ø177 | 25 | 10,3 | Es.30 | 9 | M20x70  | 1    | 902.20  | 750 kg. |

## art. 435

Grease cup Wheel round groove 1 bearing