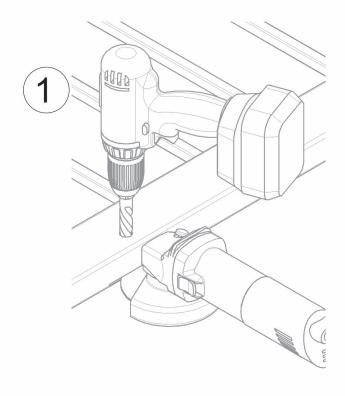

Sliding gates accessories

Galvanized steel components

- Components to weld and to fix
- Adequately strengthen the areas anchoring the door and/ or structure / frame.

Lubricate all parts in contact with grease (every 6 months) . In case of anomalies, prevent the usage of the hinge and the installed product must be checked by professional personnel.