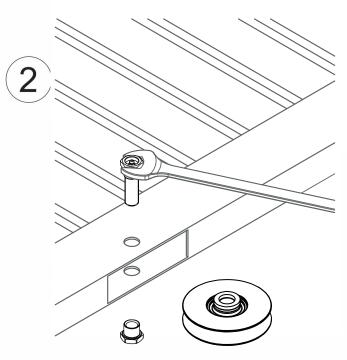

## art. 436

## Grease cup Wheel Y groove 1 bearing

| cod.    | Ø   | pz/pcs | С  | Е  | ØG   | L | sp | СН    | K | bullone | cusc | binario | portata |
|---------|-----|--------|----|----|------|---|----|-------|---|---------|------|---------|---------|
| 436.100 | 100 | 4      | 33 | 43 | Ø80  | 4 | 24 | Es.27 | 8 | M18x60  | 1    | 906     | 380 kg. |
| 436.120 | 120 | 4      | 33 | 43 | Ø98  | 4 | 24 | Es.27 | 8 | M18x60  | 1    | 906     | 400 kg. |
| 436.140 | 140 | 4      | 43 | 53 | Ø116 | 4 | 25 | Es.30 | 9 | M20x70  | 1    | 906     | 670 kg. |
| 436.160 | 160 | 2      | 43 | 53 | Ø136 | 4 | 25 | Es.30 | 9 | M20x70  | 1    | 906     | 700 kg. |
| 436.200 | 200 | 2      | 43 | 53 | Ø176 | 4 | 25 | Es.30 | 9 | M20x70  | 1    | 906     | 750 kg. |

## art. 436

Grease cup Wheel Y groove 1 bearing