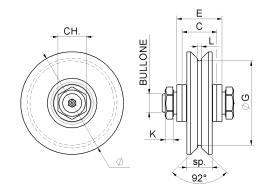

## Grease cup Wheel Y groove 1 bearing

| cod.    | Ø   | pz/pcs | С  | Е  | ØG   | L | sp | СН    | K | bullone | cusc | binario | portata |
|---------|-----|--------|----|----|------|---|----|-------|---|---------|------|---------|---------|
| 436.100 | 100 | 4      | 33 | 43 | Ø80  | 4 | 24 | Es.27 | 8 | M18x60  | 1    | 906     | 380 kg. |
| 436.120 | 120 | 4      | 33 | 43 | Ø98  | 4 | 24 | Es.27 | 8 | M18x60  | 1    | 906     | 400 kg. |
| 436.140 | 140 | 4      | 43 | 53 | Ø116 | 4 | 25 | Es.30 | 9 | M20x70  | 1    | 906     | 670 kg. |
| 436.160 | 160 | 2      | 43 | 53 | Ø136 | 4 | 25 | Es.30 | 9 | M20x70  | 1    | 906     | 700 kg. |
| 436.200 | 200 | 2      | 43 | 53 | Ø176 | 4 | 25 | Es.30 | 9 | M20x70  | 1    | 906     | 750 kg. |

## art. 436

Grease cup Wheel Y groove 1 bearing