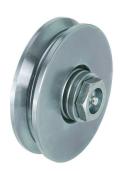

## Grease cup Wheel Y groove 1 bearing

| cod.    | Ø   | pz/pcs | С  | Е  | ØG   | L | sp | СН    | K | bullone | cusc | binario | portata |
|---------|-----|--------|----|----|------|---|----|-------|---|---------|------|---------|---------|
| 436.100 | 100 | 4      | 33 | 43 | Ø80  | 4 | 24 | Es.27 | 8 | M18x60  | 1    | 906     | 380 kg. |
| 436.120 | 120 | 4      | 33 | 43 | Ø98  | 4 | 24 | Es.27 | 8 | M18x60  | 1    | 906     | 400 kg. |
| 436.140 | 140 | 4      | 43 | 53 | Ø116 | 4 | 25 | Es.30 | 9 | M20x70  | 1    | 906     | 670 kg. |
| 436.160 | 160 | 2      | 43 | 53 | Ø136 | 4 | 25 | Es.30 | 9 | M20x70  | 1    | 906     | 700 kg. |
| 436.200 | 200 | 2      | 43 | 53 | Ø176 | 4 | 25 | Es.30 | 9 | M20x70  | 1    | 906     | 750 kg. |

## art. 436

Grease cup Wheel Y groove 1 bearing