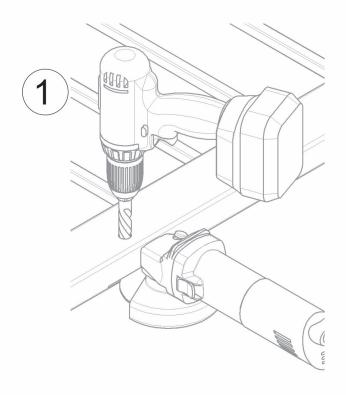

## art. 436

## Grease cup Wheel Y groove 1 bearing

| cod.    | Ø   | pz/pcs | С  | Е  | ØG   | L | sp | СН    | K | bullone | cusc | binario | portata |
|---------|-----|--------|----|----|------|---|----|-------|---|---------|------|---------|---------|
| 436.100 | 100 | 4      | 33 | 43 | Ø80  | 4 | 24 | Es.27 | 8 | M18x60  | 1    | 906     | 380 kg. |
| 436.120 | 120 | 4      | 33 | 43 | Ø98  | 4 | 24 | Es.27 | 8 | M18x60  | 1    | 906     | 400 kg. |
| 436.140 | 140 | 4      | 43 | 53 | Ø116 | 4 | 25 | Es.30 | 9 | M20x70  | 1    | 906     | 670 kg. |
| 436.160 | 160 | 2      | 43 | 53 | Ø136 | 4 | 25 | Es.30 | 9 | M20x70  | 1    | 906     | 700 kg. |
| 436.200 | 200 | 2      | 43 | 53 | Ø176 | 4 | 25 | Es.30 | 9 | M20x70  | 1    | 906     | 750 kg. |

## art. 436

Grease cup Wheel Y groove 1 bearing