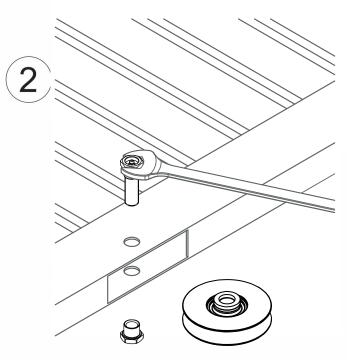

Sliding gates accessories

Galvanized steel components

- Components to weld and to fix
- Adequately strengthen the areas anchoring the door and/ or structure / frame.

Lubricate all parts in contact with grease (every 6 months) . In case of anomalies, prevent the usage of the hinge and the installed product must be checked by professional personnel.