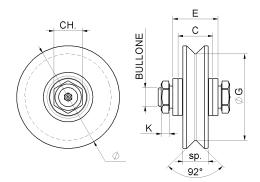

## art. 437

## Grease cup Wheel V groove 1 bearing

| cod.    | Ø   | pz/pcs | С  | E  | ØG   | sp | СН    | K | bullone | cusc | binario | portata |
|---------|-----|--------|----|----|------|----|-------|---|---------|------|---------|---------|
| 437.100 | 100 | 4      | 33 | 43 | Ø82  | 24 | Es.27 | 8 | M18x60  | 1    | 906     | 380 kg. |
| 437.120 | 120 | 4      | 33 | 43 | Ø100 | 24 | Es.27 | 8 | M18x60  | 1    | 906     | 400 kg. |
| 437.140 | 140 | 4      | 43 | 53 | Ø118 | 25 | Es.30 | 9 | M20x70  | 1    | 906     | 670 kg. |
| 437.160 | 160 | 2      | 43 | 53 | Ø138 | 25 | Es.30 | 9 | M20x70  | 1    | 906     | 700 kg. |
| 437.200 | 200 | 2      | 43 | 53 | Ø178 | 25 | Es.30 | 9 | M20x70  | 1    | 906     | 750 kg. |

## art. 437

Grease cup Wheel V groove 1 bearing