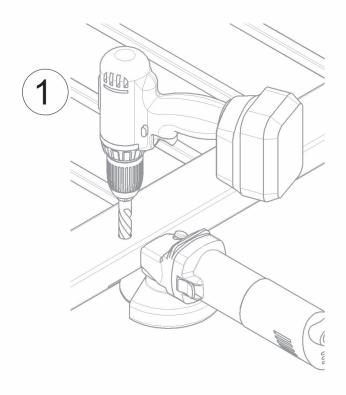

Sliding gates accessories

Galvanized steel components

- Components to weld and to fix
- Adequately strengthen the areas anchoring the door and/ or structure / frame.

Lubricate all parts in contact with grease (every 6 months) . In case of anomalies, prevent the usage of the hinge and the installed product must be checked by professional personnel.