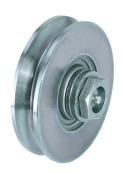

## art. 437

## Grease cup Wheel V groove 1 bearing

| cod.    | Ø   | pz/pcs | С  | E  | ØG   | sp | СН    | K | bullone | cusc | binario | portata |
|---------|-----|--------|----|----|------|----|-------|---|---------|------|---------|---------|
| 437.100 | 100 | 4      | 33 | 43 | Ø82  | 24 | Es.27 | 8 | M18x60  | 1    | 906     | 380 kg. |
| 437.120 | 120 | 4      | 33 | 43 | Ø100 | 24 | Es.27 | 8 | M18x60  | 1    | 906     | 400 kg. |
| 437.140 | 140 | 4      | 43 | 53 | Ø118 | 25 | Es.30 | 9 | M20x70  | 1    | 906     | 670 kg. |
| 437.160 | 160 | 2      | 43 | 53 | Ø138 | 25 | Es.30 | 9 | M20x70  | 1    | 906     | 700 kg. |
| 437.200 | 200 | 2      | 43 | 53 | Ø178 | 25 | Es.30 | 9 | M20x70  | 1    | 906     | 750 kg. |

## art. 437

Grease cup Wheel V groove 1 bearing