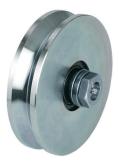

Lubricate all parts in contact with grease (every 6 months).

In case of anomalies, prevent the usage of the hinge and

the installed product must be checked by professional per-

| cod.       | Ø              | pz/pcs | С  | E  | ØG   | sp | СН    | К  | bullone | cusc | binario | portata  |
|------------|----------------|--------|----|----|------|----|-------|----|---------|------|---------|----------|
| 442.100    | 100            | 4      | 33 | 43 | Ø77  | 28 | Es.27 | 8  | M18x60  | 2    | 906     | 560 kg.  |
| 442.120    | 120            | 4      | 33 | 43 | Ø97  | 28 | Es.27 | 8  | M18x60  | 2    | 906     | 580 kg.  |
| 442.140    | 140            | 4      | 43 | 53 | Ø117 | 32 | Es.30 | 9  | M20x70  | 2    | 906     | 920 kg.  |
| 442.140x80 | 140 Tub.<br>80 | 4      | 72 | -  | Ø117 | 32 | Es.30 | 9  | M20x90  | 2    | 906     | 920 kg.  |
| 442.160    | 160            | 2      | 43 | 53 | Ø137 | 32 | Es.30 | 9  | M20x70  | 2    | 906     | 940 kg.  |
| 442.160x80 | 160 Tub.<br>80 | 2      | 72 | -  | Ø137 | 32 | Es.30 | 9  | M20x90  | 2    | 906     | 940 kg.  |
| 442.200    | 200            | 2      | 43 | 53 | Ø177 | 32 | Es.30 | 9  | M20x70  | 2    | 906     | 980 kg.  |
| 442.200x80 | 200 Tub.<br>80 | 2      | 72 | -  | Ø177 | 32 | Es.30 | 9  | M20x90  | 2    | 906     | 980 kg.  |
| 442.250    | 250            | 1      | 73 | -  | Ø217 | 48 | Es.36 | 11 | M24x100 | 2    | 906     | 1450 kg. |