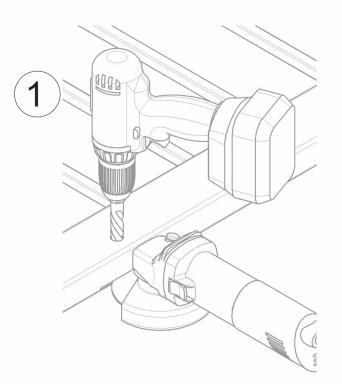

Sliding gates accessories

sonnel.

Galvanized steel components

Components to weld and to fix

 Adequately strengthen the areas anchoring the door and/ or structure / frame.

Responsibly dispose of the product and of its packaging respecting the local legislations of the Country of installation.