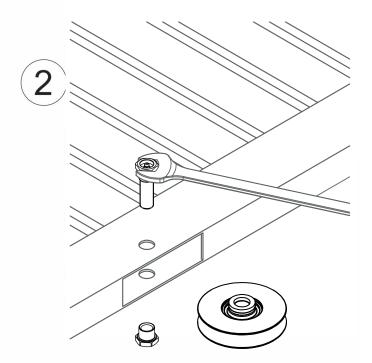

Sliding gates accessories

sonnel.

Galvanized steel components

Components to weld and to fix

 Adequately strengthen the areas anchoring the door and/ or structure / frame.

Responsibly dispose of the product and of its packaging respecting the local legislations of the Country of installation.