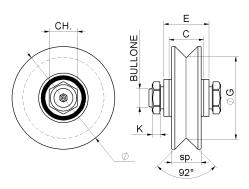

Lubricate all parts in contact with grease (every 6 months).

In case of anomalies, prevent the usage of the hinge and

the installed product must be checked by professional per-

| cod.       | Ø              | pz/pcs | С  | E  | ØG   | sp | СН    | К  | bullone | cusc | binario | portata  |
|------------|----------------|--------|----|----|------|----|-------|----|---------|------|---------|----------|
| 442.100    | 100            | 4      | 33 | 43 | Ø77  | 28 | Es.27 | 8  | M18x60  | 2    | 906     | 560 kg.  |
| 442.120    | 120            | 4      | 33 | 43 | Ø97  | 28 | Es.27 | 8  | M18x60  | 2    | 906     | 580 kg.  |
| 442.140    | 140            | 4      | 43 | 53 | Ø117 | 32 | Es.30 | 9  | M20x70  | 2    | 906     | 920 kg.  |
| 442.140x80 | 140 Tub.<br>80 | 4      | 72 | -  | Ø117 | 32 | Es.30 | 9  | M20x90  | 2    | 906     | 920 kg.  |
| 442.160    | 160            | 2      | 43 | 53 | Ø137 | 32 | Es.30 | 9  | M20x70  | 2    | 906     | 940 kg.  |
| 442.160x80 | 160 Tub.<br>80 | 2      | 72 | -  | Ø137 | 32 | Es.30 | 9  | M20x90  | 2    | 906     | 940 kg.  |
| 442.200    | 200            | 2      | 43 | 53 | Ø177 | 32 | Es.30 | 9  | M20x70  | 2    | 906     | 980 kg.  |
| 442.200x80 | 200 Tub.<br>80 | 2      | 72 | -  | Ø177 | 32 | Es.30 | 9  | M20x90  | 2    | 906     | 980 kg.  |
| 442.250    | 250            | 1      | 73 | -  | Ø217 | 48 | Es.36 | 11 | M24x100 | 2    | 906     | 1450 kg. |