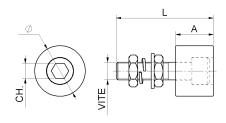

| cod.      | Ø     | pz/pcs | Α  | L  | vite   | СН    |
|-----------|-------|--------|----|----|--------|-------|
| 447.25x30 | 25x30 | 12     | 30 | 70 | M12x55 | Es.10 |
| 447.30x30 | 30x30 | 8      | 30 | 77 | M14x60 | Es.12 |
| 447.40x30 | 40x30 | 8      | 30 | 77 | M14x60 | Es.12 |