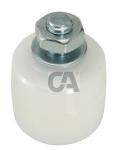

Convex nylon roller

| cod.      | Ø     | pz/pcs |
|-----------|-------|--------|
| 448.35x30 | 35x30 | 10     |

Sliding gates accessories

Galvanized steel/nylon components

· Components to fix

Check the product every 6/12 months.
In case of anomalies, prevent the usage of the hinge and the installed product must be checked by professional personnel.