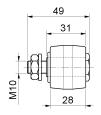

Convex nylon roller

| cod.      | Ø     | pz/pcs |
|-----------|-------|--------|
| 448.35x30 | 35x30 | 10     |

Sliding gates accessories

Galvanized steel/nylon components

· Components to fix

Check the product every 6/12 months.
In case of anomalies, prevent the usage of the hinge and the installed product must be checked by professional personnel.