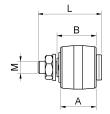

Convex Black-Soft nylon roller

| cod.       | Ø     | pz/pcs | Α  | В  | L  | CH.  | M   |
|------------|-------|--------|----|----|----|------|-----|
| 448S.35x30 | 35x30 | 10     | 28 | 30 | 51 | ES.6 | M10 |