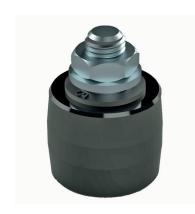

Convex Black-Soft nylon roller

| cod.       | Ø     | pz/pcs | Α  | В  | L  | CH.  | M   |
|------------|-------|--------|----|----|----|------|-----|
| 448S.35x30 | 35x30 | 10     | 28 | 30 | 51 | ES.6 | M10 |