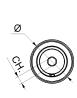

Convex Black-Soft nylon roller

| cod.       | Ø     | pz/pcs | Α  | В  | L  | CH.  | M   |
|------------|-------|--------|----|----|----|------|-----|
| 448S.35x30 | 35x30 | 10     | 28 | 30 | 51 | ES.6 | M10 |