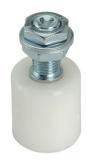

art. 45 Nylon roller

| cod.      | Ø     | pz/pcs | Α  | L   | СН   | М   |
|-----------|-------|--------|----|-----|------|-----|
| 450.25x30 | 25x30 | 20     | 33 | 65  | Es.6 | M14 |
| 450.30x40 | 30x40 | 20     | 40 | 76  | Es.6 | M14 |
| 450.40x45 | 40x45 | 18     | 45 | 83  | Es.8 | M16 |
| 450.40x60 | 40x60 | 14     | 60 | 102 | Es.8 | M16 |