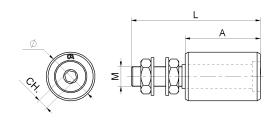

art. 45 Nylon roller

| cod.      | Ø     | pz/pcs | Α  | L   | СН   | М   |
|-----------|-------|--------|----|-----|------|-----|
| 450.25x30 | 25x30 | 20     | 33 | 65  | Es.6 | M14 |
| 450.30x40 | 30x40 | 20     | 40 | 76  | Es.6 | M14 |
| 450.40x45 | 40x45 | 18     | 45 | 83  | Es.8 | M16 |
| 450.40x60 | 40x60 | 14     | 60 | 102 | Es.8 | M16 |