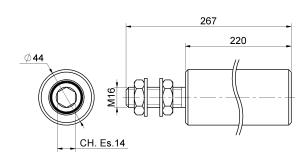

Nylon roller long

| cod. | Ø      | pz/pcs |
|------|--------|--------|
| 452  | 44x220 | 8      |

Sliding gates accessories

Galvanized steel/nylon components

· Components to fix

Check the product every 6/12 months.
In case of anomalies, prevent the usage of the hinge and the installed product must be checked by professional personnel.