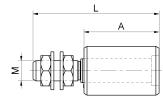

## art. 453S

**BLACK-SOFT** roller nylon

| cod.       | Ø     | pz/pcs | Α  | L   | СН   | M   |
|------------|-------|--------|----|-----|------|-----|
| 453S.30x40 | 30x40 | 20     | 40 | 76  | Es.6 | M14 |
| 453S.40x45 | 40x45 | 18     | 45 | 83  | Es.8 | M16 |
| 453S.40x60 | 40x60 | 14     | 60 | 102 | Es.8 | M16 |