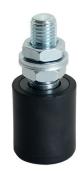

## art. 453S

**BLACK-SOFT** roller nylon

| cod.       | Ø     | pz/pcs | Α  | L   | СН   | M   |
|------------|-------|--------|----|-----|------|-----|
| 453S.30x40 | 30x40 | 20     | 40 | 76  | Es.6 | M14 |
| 453S.40x45 | 40x45 | 18     | 45 | 83  | Es.8 | M16 |
| 453S.40x60 | 40x60 | 14     | 60 | 102 | Es.8 | M16 |

Sliding gates accessories

Galvanized steel / thermoplastic rubber components

· Components to fix

Check the product every 6/12 months.

In case of anomalies, prevent the usage of the hinge and the installed product must be checked by professional personnel.