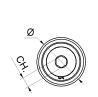

## art. 453S

**BLACK-SOFT** roller nylon

| cod.       | Ø     | pz/pcs | Α  | L   | СН   | M   |
|------------|-------|--------|----|-----|------|-----|
| 453S.30x40 | 30x40 | 20     | 40 | 76  | Es.6 | M14 |
| 453S.40x45 | 40x45 | 18     | 45 | 83  | Es.8 | M16 |
| 453S.40x60 | 40x60 | 14     | 60 | 102 | Es.8 | M16 |