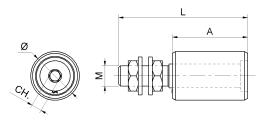

## art. 453SIX

Black-Soft nylon roller with stainless steel pin

| cod.         | ø     | pz/pcs | А  | L   | СН   | М   |
|--------------|-------|--------|----|-----|------|-----|
| 453SIX.30x40 | 30x40 | 20     | 40 | 76  | Es.6 | M14 |
| 453SIX.40x45 | 40x45 | 18     | 45 | 83  | Es.8 | M16 |
| 453SIX.40x60 | 40x60 | 14     | 60 | 102 | Es.8 | M16 |