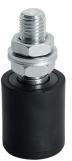

## art. 453SIX

Black-Soft nylon roller with stainless steel pin

| cod.         | ø     | pz/pcs | А  | L   | СН   | М   |
|--------------|-------|--------|----|-----|------|-----|
| 453SIX.30x40 | 30x40 | 20     | 40 | 76  | Es.6 | M14 |
| 453SIX.40x45 | 40x45 | 18     | 45 | 83  | Es.8 | M16 |
| 453SIX.40x60 | 40x60 | 14     | 60 | 102 | Es.8 | M16 |