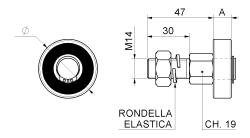

## art. 455 Upper guide with bearing

| cod.   | Ø  | pz/pcs | А  | cuscinetto |
|--------|----|--------|----|------------|
| 455.32 | 32 | 12     | 10 | 6201-2RS   |
| 455.35 | 35 | 12     | 11 | 6202-2RS   |
| 455.42 | 42 | 12     | 13 | 6302-2RS   |