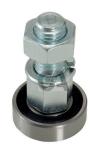

## art. 455 Upper guide with bearing

| cod.   | Ø  | pz/pcs | А  | cuscinetto |
|--------|----|--------|----|------------|
| 455.32 | 32 | 12     | 10 | 6201-2RS   |
| 455.35 | 35 | 12     | 11 | 6202-2RS   |
| 455.42 | 42 | 12     | 13 | 6302-2RS   |