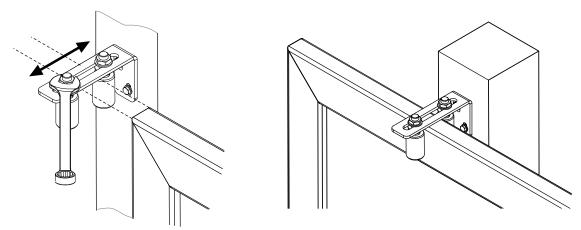

## Adjustable upper guide bracket 2 guide rollers

| cod. | mm.   | pz/pcs |
|------|-------|--------|
| 456  | UNICA | 2      |

Sliding gates accessories

Galvanized steel/nylon components

- · Components to weld and to fix.
- The weld must be adequately sized to support the applied forces and with suitable electrode material.
- Adequately strengthen the areas anchoring the door and/ or structure / frame.

## art. 456

Adjustable upper guide bracket 2 guide rollers