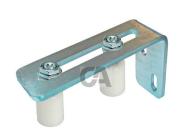

## Adjustable upper guide bracket 2 guide rollers

| cod. | mm.   | pz/pcs |
|------|-------|--------|
| 456  | UNICA | 2      |

Sliding gates accessories

Galvanized steel/nylon components

- · Components to weld and to fix.
- The weld must be adequately sized to support the applied forces and with suitable electrode material.
- Adequately strengthen the areas anchoring the door and/ or structure / frame.

## art. 456

Adjustable upper guide bracket 2 guide rollers