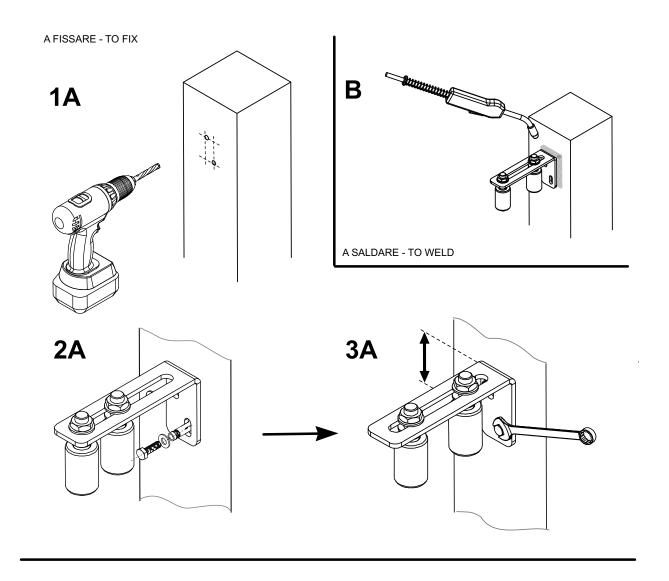

## Adjustable upper guide bracket 2 guide rollers

| cod. | mm.   | pz/pcs |
|------|-------|--------|
| 456  | UNICA | 2      |

Sliding gates accessories

Galvanized steel/nylon components

- · Components to weld and to fix.
- The weld must be adequately sized to support the applied forces and with suitable electrode material.
- Adequately strengthen the areas anchoring the door and/ or structure / frame.

## art. 456

Adjustable upper guide bracket 2 guide rollers