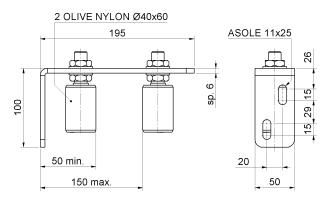

## Adjustable upper guide bracket 2 guide rollers

| cod. | mm.   | pz/pcs |
|------|-------|--------|
| 456  | UNICA | 2      |

Sliding gates accessories

Galvanized steel/nylon components

- · Components to weld and to fix.
- The weld must be adequately sized to support the applied forces and with suitable electrode material.
- Adequately strengthen the areas anchoring the door and/ or structure / frame.

## art. 456

Adjustable upper guide bracket 2 guide rollers